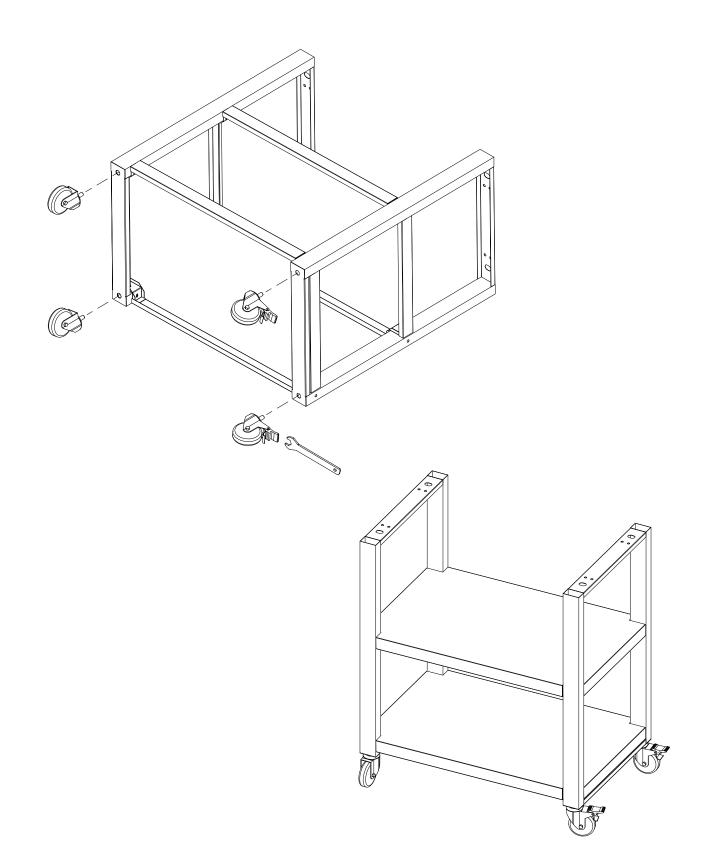

## TCE15TR Assembly Instructions

- 1 Install CROSSRAY Trolley.

Phillips Head Screw 3/16"x3/8" Qty.16

Install Casters.

5 Install the side shelves.

**6** To remove the side shelves, lift a shelf, let the end rotate down (45°), then lift it off the grill.