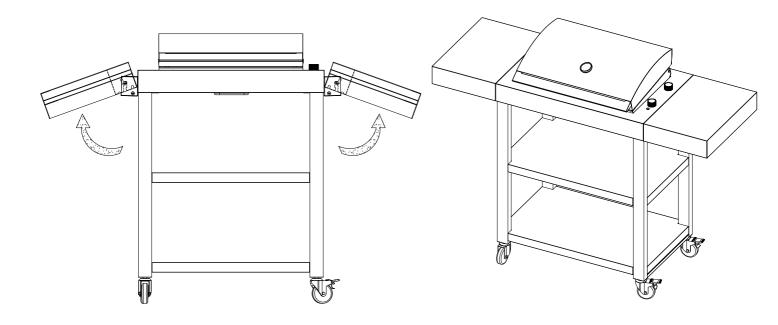

## TCE15TR Assembly Instructions

- 1 Install CROSSRAY Trolley.

Phillips Head Screw 3/16"x3/8" Qty.16

Install Casters.

5 Install the side shelves.

**6** To remove the side shelves, lift a shelf, let the end rotate down (45°), then lift it off the grill.