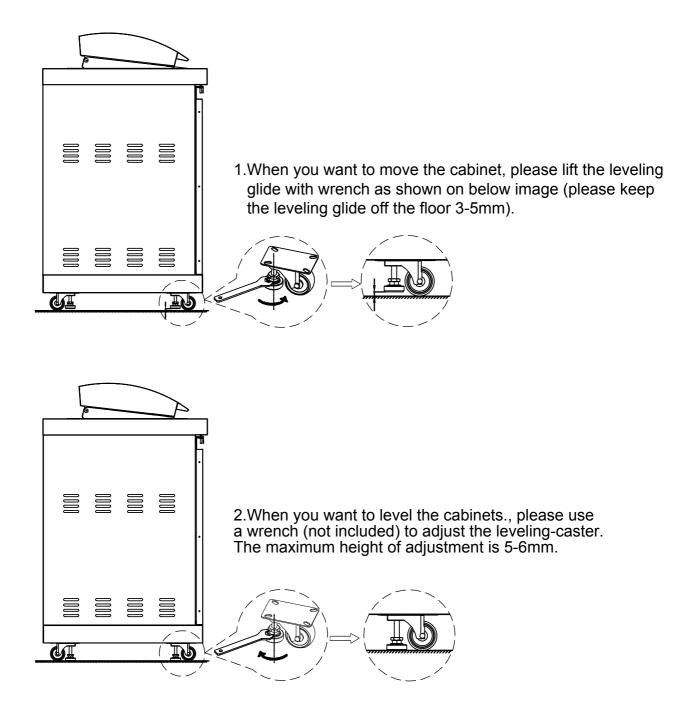

2.Press the latch on the door, and slide the door into the hole when the latch is flush with the door support piece.

1. Tilt the door and insert to the hole on bottom.

How to adjust the height of the caster with leveling glide.