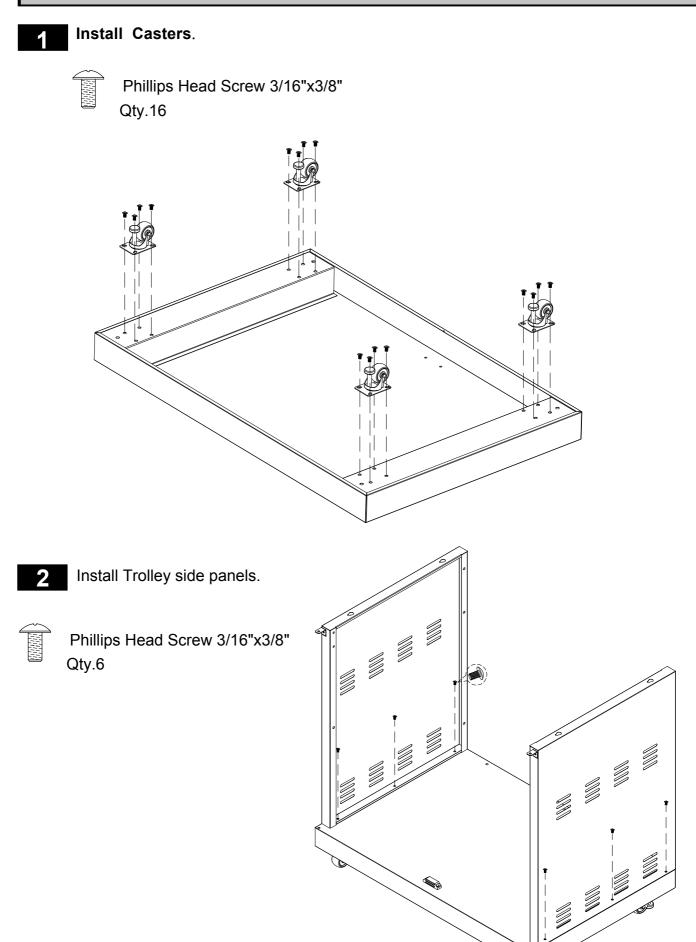

## TCE15TR Assembly Instructions

- 1 Install CROSSRAY Trolley.

Phillips Head Screw 3/16"x3/8" Qty.16

Install Casters.

5 Install the side shelves.

**6** To remove the side shelves, lift a shelf, let the end rotate down (45°), then lift it off the grill.