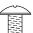

## Install Trolley Rear panel. 3

Phillips Head Screw 3/16"x3/8"

4

Install Door Bracket.

Phillips Head Screw 3/16"x3/8" Qty.4

Double screw 3/16"x3/8" Ę  $\supset$ Qty.4 1. Install the screws. 2. Slide in the midde panel. G G