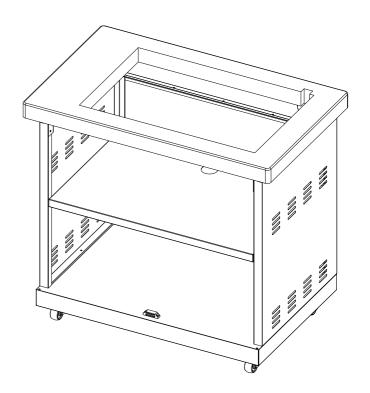

com.au

## TCE15TR Assembly Instructions

- 1 Install CROSSRAY Trolley.

Phillips Head Screw 3/16"x3/8" Qty.16









Install Casters.





5 Install the side shelves.



**6** To remove the side shelves, lift a shelf, let the end rotate down (45°), then lift it off the grill.



## TCE15KIT Kitchen Cabinet Assembly instructions .



## Install Trolley Rear panel. 3



Phillips Head Screw 3/16"x3/8"



4

Install Door Bracket.

Phillips Head Screw 3/16"x3/8" Qty.4



Double screw 3/16"x3/8" Ę  $\supset$ Qty.4 1. Install the screws. 2. Slide in the midde panel. G G

6 Install countertop.



Phillips Head Screw M6X20 Qty.4

- 1. Pre-install the screws partially on the Table plate
  - (Do not tighten to the end).



2. Position the pre-installed Screws on the cabinet (Handle with care).





2.Press the latch on the door, and slide the door into the hole when the latch is flush with the door support piece.



1. Tilt the door and insert to the hole on bottom.





How to adjust the height of the caster with leveling glide.





Thermofilm Australia Pty Ltd 17 Johnston Court Dandenong South, Victoria, 3175 Australia t: 03 9562 3455 e:sales@thermofilm.com.au