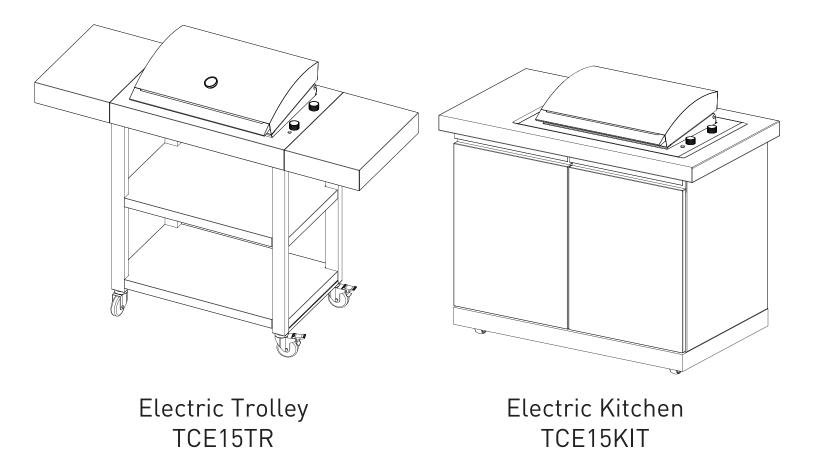

## CROSSRAY ELECTRIC BBQ TROLLEY & KITCHEN PRODUCT INSTALLATION MANUAL

crossray.com.au | 03 9562 3455 | sales@crossray.com.au