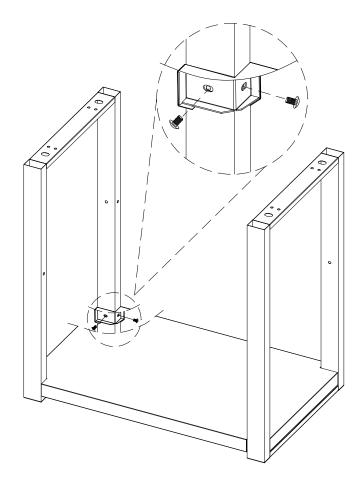

## TCE15TR Assembly Instructions

- 1 Install CROSSRAY Trolley.

Phillips Head Screw 3/16"x3/8" Qty.16

Install Casters.

5 Install the side shelves.

**6** To remove the side shelves, lift a shelf, let the end rotate down (45°), then lift it off the grill.

## Install Trolley Rear panel. 3

Phillips Head Screw 3/16"x3/8"

4

Install Door Bracket.

Phillips Head Screw 3/16"x3/8" Qty.4

Double screw 3/16"x3/8" Ę  $\supset$ Qty.4 1. Install the screws. 2. Slide in the midde panel. G G