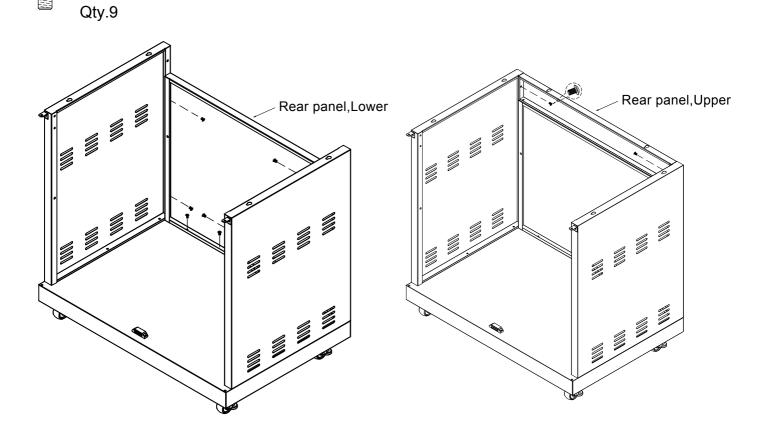

## Install Trolley Rear panel. 3

Phillips Head Screw 3/16"x3/8"

4

Install Door Bracket.

Phillips Head Screw 3/16"x3/8" Qty.4

Double screw 3/16"x3/8" Ę  $\supset$ Qty.4 1. Install the screws. 2. Slide in the midde panel. G G