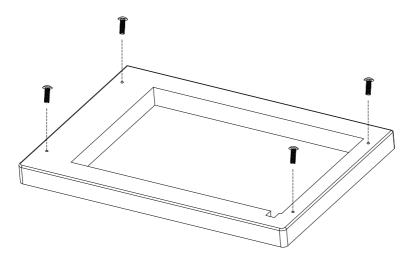

6 Install countertop.

Phillips Head Screw M6X20 Qty.4

- 1. Pre-install the screws partially on the Table plate
  - (Do not tighten to the end).

2. Position the pre-installed Screws on the cabinet (Handle with care).