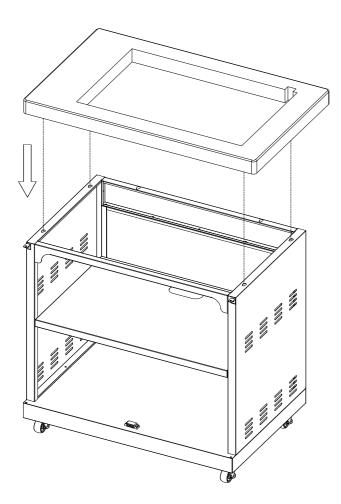

6 Install countertop.

Phillips Head Screw M6X20 Qty.4

- 1. Pre-install the screws partially on the Table plate
  - (Do not tighten to the end).

2. Position the pre-installed Screws on the cabinet (Handle with care).