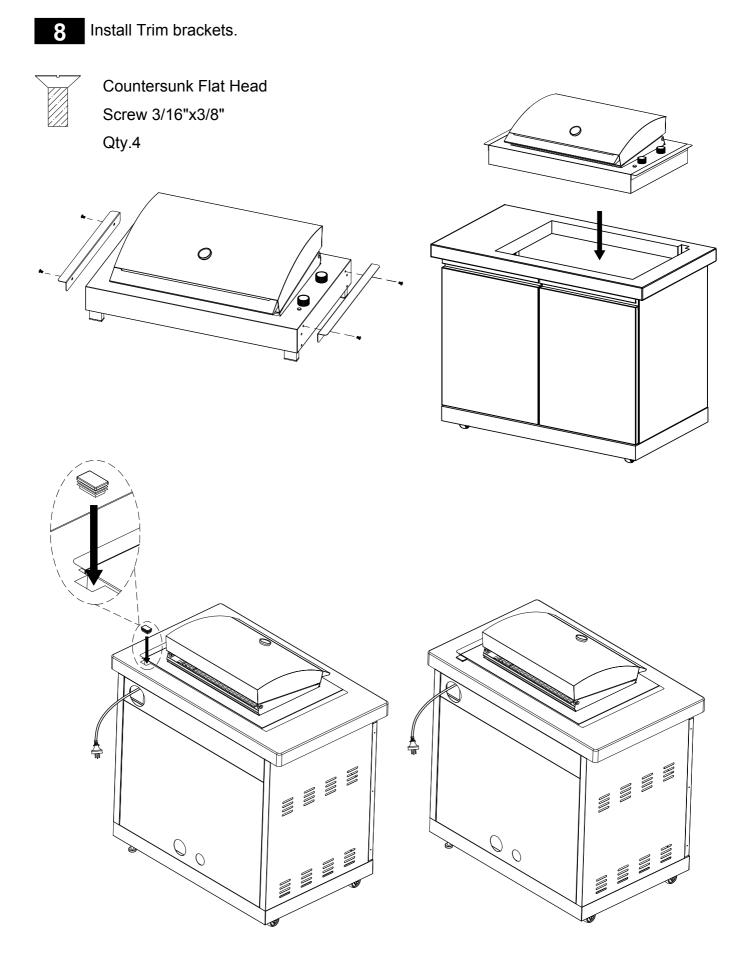

6 Install countertop.

Phillips Head Screw M6X20 Qty.4

- 1. Pre-install the screws partially on the Table plate
  - (Do not tighten to the end).

2. Position the pre-installed Screws on the cabinet (Handle with care).