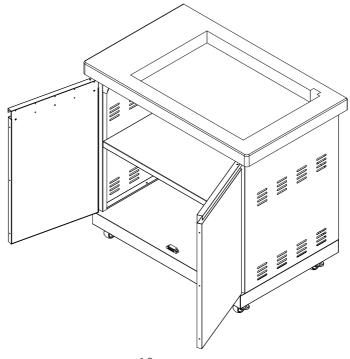

## Install Trolley Rear panel. 3

Phillips Head Screw 3/16"x3/8"

4

Install Door Bracket.

Phillips Head Screw 3/16"x3/8" Qty.4

Double screw 3/16"x3/8" Ę  $\supset$ Qty.4 1. Install the screws. 2. Slide in the midde panel. G G