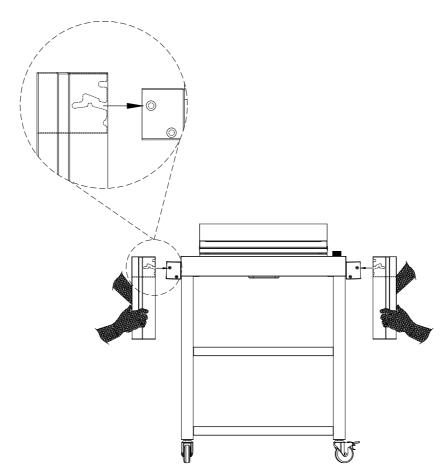

## TCE15TR Assembly Instructions

- 1 Install CROSSRAY Trolley.

Phillips Head Screw 3/16"x3/8" Qty.16

Install Casters.

5 Install the side shelves.

**6** To remove the side shelves, lift a shelf, let the end rotate down (45°), then lift it off the grill.