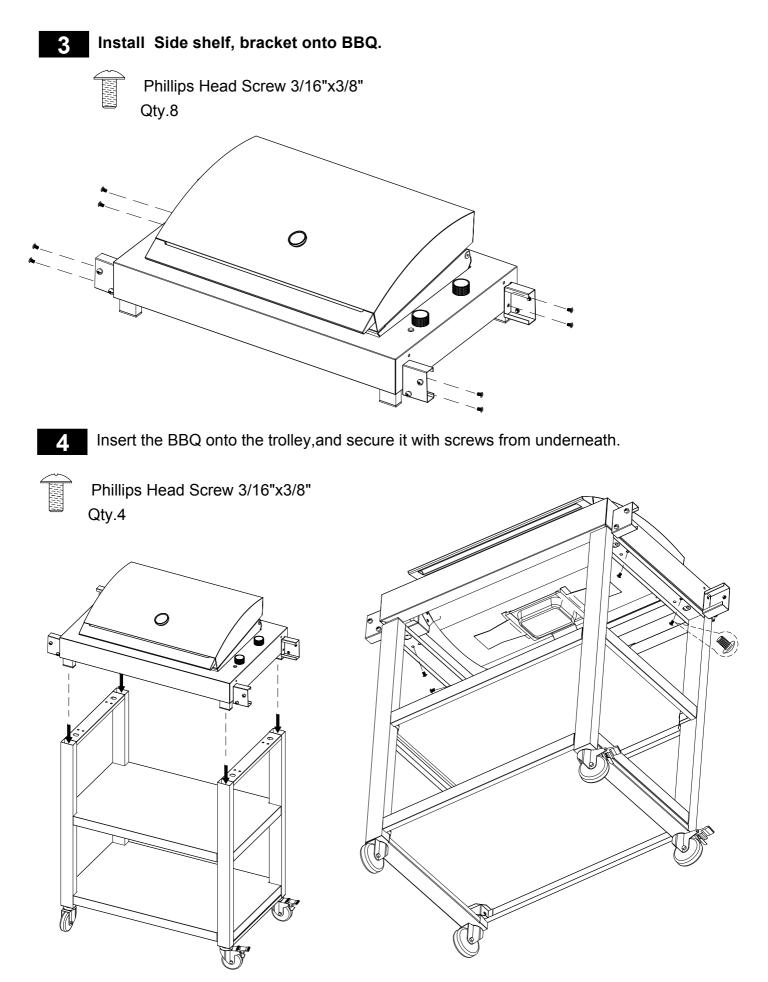

## TCE15TR Assembly Instructions

- 1 Install CROSSRAY Trolley.

Phillips Head Screw 3/16"x3/8" Qty.16

Install Casters.

5 Install the side shelves.

**6** To remove the side shelves, lift a shelf, let the end rotate down (45°), then lift it off the grill.