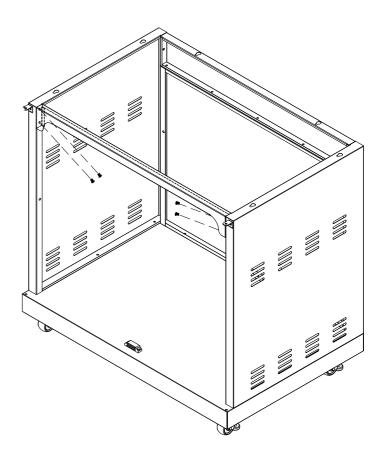

## TCE15TR Assembly Instructions

- 1 Install CROSSRAY Trolley.

Phillips Head Screw 3/16"x3/8" Qty.16

Install Casters.

5 Install the side shelves.

**6** To remove the side shelves, lift a shelf, let the end rotate down (45°), then lift it off the grill.