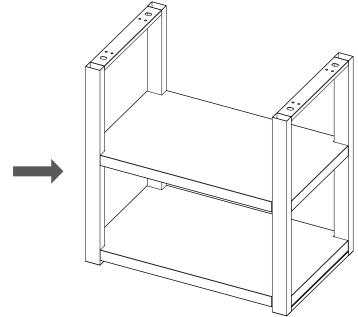

## TCE15TR Assembly Instructions

- 1 Install CROSSRAY Trolley.

Phillips Head Screw 3/16"x3/8" Qty.16

Install Casters.

5 Install the side shelves.

**6** To remove the side shelves, lift a shelf, let the end rotate down (45°), then lift it off the grill.