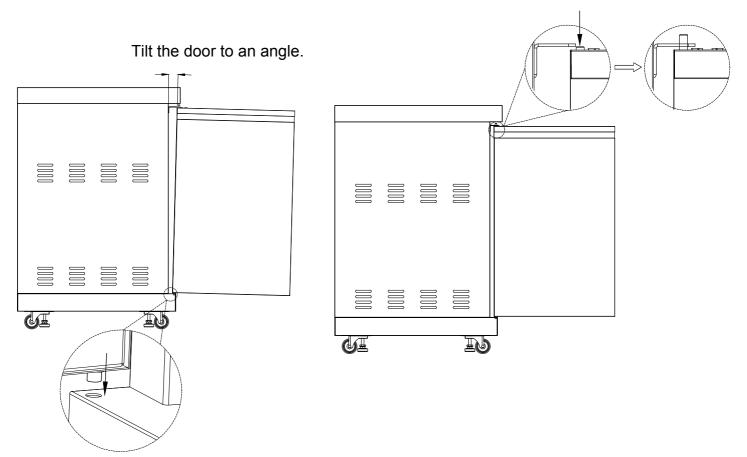

2.Press the latch on the door, and slide the door into the hole when the latch is flush with the door support piece.

1. Tilt the door and insert to the hole on bottom.

How to adjust the height of the caster with leveling glide.