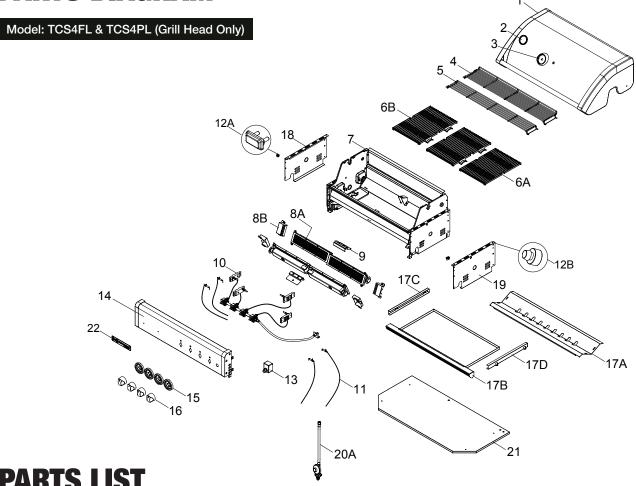

## **PARTS LIST**

| KEY | DESCRIPTION                       | PART#      | QTY |
|-----|-----------------------------------|------------|-----|
| 1   | Hood Assembly                     | P0014761KA | 1   |
| 2   | Temperature Gauge                 | P00601601C | 1   |
| 3   | Temperature Gauge Seat            | P00614047E | 1   |
| 4   | Warming Rack D145                 | P01507035H | 1   |
| 5   | Warming Rack D100                 | P01507036H | 1   |
| 6A  | Cooking Grid W281                 | P01615067H | 1   |
| 6B  | Cooking Grid W295                 | P01615068H | 2   |
| 7   | Grill Bowl Assembly               | P00736027E | 1   |
| 8A  | Burner/Main                       | P020050364 | 4   |
| 8B  | Burner Wind Shield                | P06909009C | 4   |
| 9   | Gas Collector Box (cross lighter) | P02212425A | 2   |
| 10  | Gas Valve/Manifold Assembly       | Y0060893   | 1   |
| 11  | Electric Wires Set/Electrode      | P02614017A | 1   |
| 12A | Protective Pad                    | P05518112K | 2   |
| 12B | Protective Pad                    | P05518113K | 2   |
| 13  | Electric Ignitor, 4 ports         | P02502484F | 1   |
| 14  | Control Panel - AU                | P02914481S | 1   |
|     |                                   |            |     |

| KEY | DESCRIPTION                          | PART#      | QTY |
|-----|--------------------------------------|------------|-----|
| 15  | Control Knob Seat                    | P03433014A | 4   |
| 16  | Control Knob                         | P03444022V | 4   |
| 17A | Grease Tray Heat Shield              | P06904075C | 1   |
| 17B | Grease Tray Assembly                 | P02706443C | 1   |
| 17C | Grease Tray Bracket, Left            | P03319007C | 1   |
| 17D | Grease Tray Bracket, Right           | P03319008C | 1   |
| 18  | Side Shelf Connecting Bracket, Left  | P01202009B | 1   |
| 19  | Side Shelf Connecting Bracket, Right | P01203009B | 1   |
| 20  | Regulator with Hose - AU             | P03644006A | 1   |
| 21  | Bowl Bottom Shelf                    | P010041015 | 1   |
| 22  | Name Plates                          | P00403009D | 1   |
|     | Plancha (Optional)                   | P05701058B | 1   |
|     | Cover                                | P07007073B | 1   |
|     | Operator's Manual                    | P80196010A | 1   |

Model: TCS4PL (Trolley only)