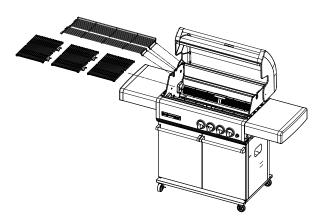

### 9. Install the Left and Right Side Shelves

Phillips Head Screw M6x15 Qty.6 Part # S112M06151

DD

Phillips Head Screw M6X35 Qty. 2 Part # S112M06351

10. Install the Cooking Grids, Warming Racks

**11. Install the Battery** 