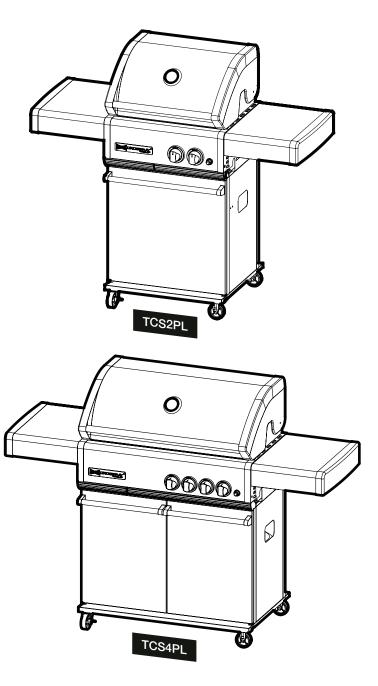

#### Model: TCS4PL / TCS2PL

### Model: TCS2PL (Trolley only)

Model: TCS4PL (Trolley only)