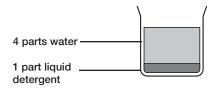

#### CHECKING FOR GAS LEAKS

NEVER CHECK FOR LEAKS WITH A FLAME.

1. Make liquid detergent solution by mixing one (1) part liquid detergent and four (4) parts water.

2. Turn burner control knob(s) to "OFF", then turn on gas at source.

IF YOU HAVE A GAS LEAK YOU CANNOT RECTIFY, TURN OFF THE GAS AT THE SOURCE. CONTACT THE SERVICE AGENT 3. Apply the liquid detergent solution to all visible and accessible gas connections, including the connection to the gas cylinder. Bubbles will appear in the liquid detergent solution if connections are not properly sealed. Tighten or rectify as necessary.