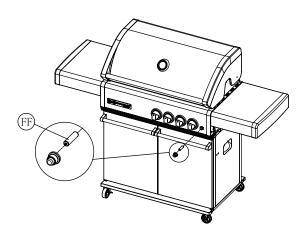

Check that the barbecue supplied is correct for the gas type being used. There is a label on the side panel of the barbecue above the gas connection. Barbecues for "Propane" or "Universal LPG". Barbecues for use with natural gas are labelled "Natural Gas".

#### ENSURING BURNER CONTROLS ARE OFF

IMPORTANT: Before connecting and disconnecting barbecue to gas source, ensure burner controls are in 'OFF' position.

NOTE: The 'OFF' position on the control panel is identified by either a small black dot / a short vertical black line / or the word 'OFF'.