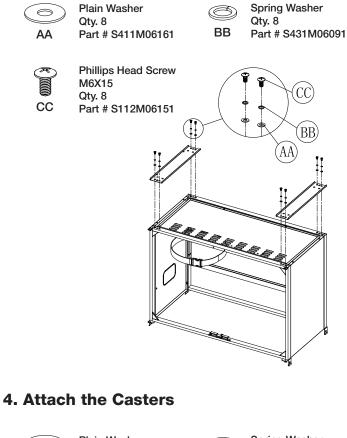

### 5. Attach Trolley top panel and trim panel

9

EE

| Ŷ  | Phillips Head Screw<br>M6X15 |
|----|------------------------------|
| CC | Qty. 2<br>Part # S112M06151  |

Phillips Head Screw M4x12 Qty.4 Part # S112M04121