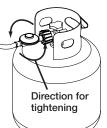

When connecting the hose and regulator assembly to the gas cylinder, take care to avoid unnecessary twisting of the flexible hose. Also, take care to avoid a loose connection with the gas cylinder. After the assembly has been secured, turn on the gas and check for leaks by brushing a soap and water solution over all visible and accessible gas line connections. Include checking those connections which were made by your supplier. The presence of bubbles will indicate a gas leak. Refer to page 4. If you are unable to correct the leak by tightening the connections, turn off the gas and contact the supplier immediately.

### CONNECTING TO AND DISCONNECTING FROM GAS SOURCE

- 1. Locate the gas cylinder in the cabinet and secure.
- 2. Attach the regulator and hose assembly to cylinder valve outlet. Tighten firmly.
- 3. Open the gas cylinder valve fully to allow gas to flow.
- 4. Leak test all accessible connections thoroughly using a soapy water solution prior to lighting the barbecue. Refer to Safety information, page 4.
- If a leak is found, turn gas cylinder valve off and recheck all connections have been tightened. If there is still a leak do not use barbecue until repairs or replacement can be made.