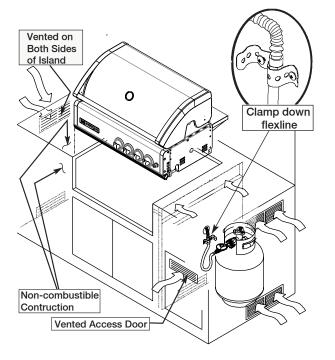

#### PRECAUTIONS

**NOTE:** When using Propane, **EXTREME CAUTION** should be used to provide ample ventilation of vapor from the enclosure.

LP Gas vapor is heavier than air and **SERIOUS INJURY** from a **DANGEROUS EXPLOSION** could occur if LP Gas is allowed to accumulate in an enclosure and then ignited. Both the Barbecue enclosure and LP cylinder enclosure require venting that must be provided at the floor level of the enclosure to allow any leaking LP Gas vapor to escape. Upper & lower ground-level vents (200 cm<sup>2</sup>)minimum each) **MUST BE PROVIDED** on both sides of built-in construction.

**NOTE:** When installing a barbecue equipped for liquid propane in an island, the propane tank must be in a separate enclosure that is completely isolated from the barbecue. It must be cross-ventilated in accordance with the current standard. The propane tank **MUST NEVER** be installed directly under the barbecue. NOTE: Upper & lower ground-level vents (200 cm<sup>2</sup>) minimum each) **MUST BE PROVIDED** for combustion air on both sides of built-in construction.