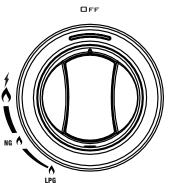

#### ENSURING BURNER CONTROLS ARE OFF

IMPORTANT: Before connecting and disconnecting barbecue to gas source, ensure burner controls are in 'OFF' position.

NOTE: The 'OFF' position on the control panel is identified by either a small black dot / a short vertical black line / or the word 'OFF'.

<u>CAUTION:</u> When the appliance is not in use, the gas must be turned off at the gas cylinder.

Familiarise yourself with the general information and safety guidelines located at the front of this booklet. Check to see that gas cylinder is filled and that end of each burner tube is properly located over each valve orifice. Set burner controls to 'OFF' position.