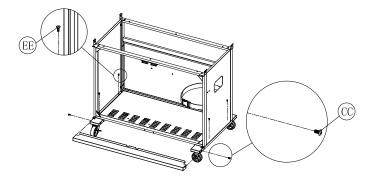

### 5. Attach Trolley top panel and trim panel

9

EE

| Ŷ  | Phillips Head Screw<br>M6X15 |
|----|------------------------------|
| CC | Qty. 2<br>Part # S112M06151  |

Phillips Head Screw M4x12 Qty.4 Part # S112M04121