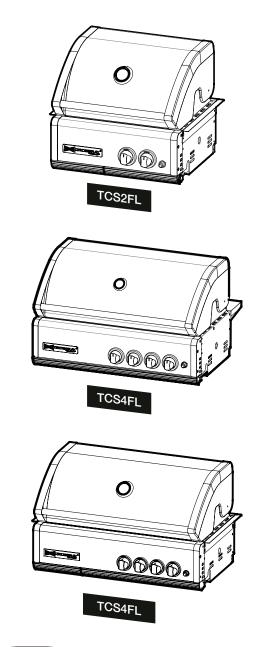

### **OPERATOR'S MANUAL**

Note: inbuilt panel kit is an extra cost item for all inbuilt models







#### **CONTACT INFORMATION**

For spare parts order or service warranty and Natural Gas Conversion queries call (03) 9562 3455 or email info@thermofilm.com.au Your purchase receipt is required for all warranty claims. Retain manual for future reference.

#### TABLE OF CONTENTS

| ASSEMBLY7 - 12OPERATING PROCEDURE13FAULT FINDING14CARE & MAINTENANCE15 -17PARTS LIST / DIAGRAM19 - 22WARRANTY23CONNECTING NATURAL GAS24 | GAS SAFETY / TECHNICAL DATA | 1 - 6   |
|-----------------------------------------------------------------------------------------------------------------------------------------|-----------------------------|---------|
| FAULT FINDING13FAULT FINDING14CARE & MAINTENANCE15 -17PARTS LIST / DIAGRAM19 - 22WARRANTY23                                             | ASSEMBLY