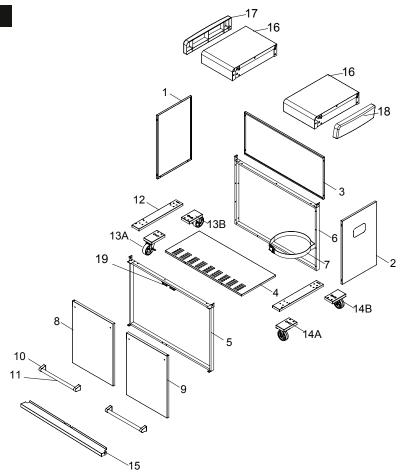

t Shield              | P06904075C | 1   |
| 17B | Grease Tray Assembly                 | P02706443C | 1   |
| 17C | Grease Tray Bracket, Left            | P03319007C | 1   |
| 17D | Grease Tray Bracket, Right           | P03319008C | 1   |
| 18  | Side Shelf Connecting Bracket, Left  | P01202009B | 1   |
| 19  | Side Shelf Connecting Bracket, Right | P01203009B | 1   |
| 20  | Regulator with Hose - AU             | P03644006A | 1   |
| 21  | Bowl Bottom Shelf                    | P010041015 | 1   |
| 22  | Name Plates                          | P00403009D | 1   |
|     | Plancha (Optional)                   | P05701058B | 1   |
|     | Cover                                | P07007073B | 1   |
|     | Operator's Manual                    | P80196010A | 1   |

Model: TCS4PL (Trolley only)



## **PARTS LIST**

| 1     Cart Panel, Left     P07605049B     1       2     Cart Panel, Right     P07606053B     1       3     Cart Panel, Rear     P07624010B     1       4     Cart Panel, Bottom     P01004096J     1       5     Cart Frame, Front     P07201009B     1       6     Cart Frame, Front     P07201009B     1       7     Tank Fastening Strap (LPG)     P05314016V     1       8     Cart Door, Left     Y0410031     1       9     Cart Door, Right     Y0410032     1       10     Handle Seat     P00303222A     2       11     Door Handle     P002051242     2       12     Caster Seat     P05327075W     2       13A     3" Caster with Brake, Left Front     P05112039A     1       13B     3" Caster with Brake, Left Rear     P05112038A     1       14A     3" Caster without Brake, Right Front