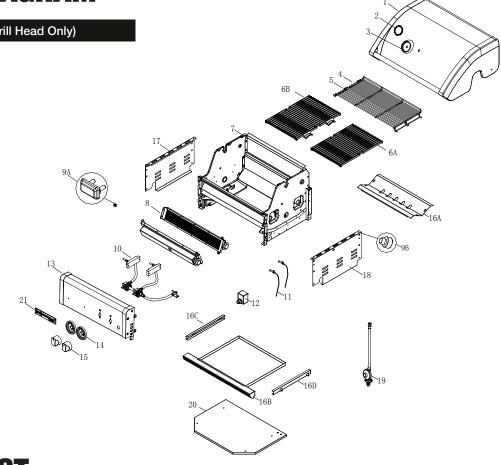

Model: TCS2FL (Grill Head Only)

## **PARTS LIST**

| 1     Hood Assembly     P0014646KA     1       2     Temperature Gauge     P00601601C     1       3     Temperature Gauge Seat     P00614047E     1       4     Warming Rack D145     P01507037H     1       5     Warming Rack D100     P01507038H     1       6a     Cooking Grid W281     P01615067H     1       6b     Cooking Grid W295     P01615068H     1       7     Grill Bowl Assembly     P00736047E     1       8     Burner/Main     P020050374     2       9A     Protective Pad     P05518113K     2       9B     Protective Pad     P05518112K     2       10     Gas Valve/Manifold Assembly     Y0060894     1       11     Electric Wires Set/Electrode     P02614018A     1       12     Electric Ignitor, 2 ports     P02502492F     1       13     Control Panel - AU     P02917077S     1       14     Control Knob Seat     P03433014A     2       15     Control Knob     P03444022V     < | KEY | DESCRIPTION                  | PART#      | QTY |
|----------------------------------------------------------------------------------------------------------------------------------------------------------------------------------------------------------------------------------------------------------------------------------------------------------------------------------------------------------------------------------------------------------------------------------------------------------------------------------------------------------------------------------------------------------------------------------------------------------------------------------------------------------------------------------------------------------------------------------------------------------------------------------------------------------------------------------------------------------------------------------------------------------------------|-----|------------------------------|------------|-----|
| 3Temperature Gauge SeatP00614047E14Warming Rack D145P01507037H15Warming Rack D100P01507038H16aCooking Grid W281P01615067H16bCooking Grid W295P01615068H17Grill Bowl AssemblyP00736047E18Burner/MainP02005037429AProtective PadP05518113K29BProtective PadP05518112K210Gas Valve/Manifold AssemblyY0060894111Electric Wires Set/ElectrodeP02614018A112Electric Ignitor, 2 portsP02502492F113Control Panel - AUP03433014A2                                                                                                                                                                                                                                                                                                                                                                                                                                                                                             | 1   | Hood Assembly                | P0014646KA | 1   |
| 4     Warming Rack D145     P01507037H     1       5     Warming Rack D100     P01507038H     1       6a     Cooking Grid W281     P01615067H     1       6b     Cooking Grid W295     P01615068H     1       7     Grill Bowl Assembly     P00736047E     1       8     Burner/Main     P020050374     2       9A     Protective Pad     P05518113K     2       9B     Protective Pad     P05518112K     2       10     Gas Valve/Manifold Assembly     Y0060894     1       11     Electric Wires Set/Electrode     P02502492F     1       12     Electric Ignitor, 2 ports     P02502492F     1       13     Control Panel - AU     P02917077S     1       14     Control Knob Seat     P03433014A     2                                                                                                                                                                                                          | 2   | Temperature Gauge            | P00601601C | 1   |
| 5     Warming Rack D100     P01507038H     1       6a     Cooking Grid W281     P01615067H     1       6b     Cooking Grid W295     P01615068H     1       7     Grill Bowl Assembly     P00736047E     1       8     Burner/Main     P020050374     2       9A     Protective Pad     P05518113K     2       9B     Protective Pad     P05518112K     2       10     Gas Valve/Manifold Assembly     Y0060894     1       11     Electric Wires Set/Electrode     P02614018A     1       12     Electric Ignitor, 2 ports     P02917077S     1       13     Control Panel - AU     P03433014A     2                                                                                                                                                                                                                                                                                                                 | 3   | Temperature Gauge Seat       | P00614047E | 1   |
| 6aCooking Grid W281P01615067H16bCooking Grid W295P01615068H17Grill Bowl AssemblyP00736047E18Burner/MainP02005037429AProtective PadP05518113K29BProtective PadP05518112K210Gas Valve/Manifold AssemblyY0060894111Electric Wires Set/ElectrodeP02614018A112Electric Ignitor, 2 portsP02502492F113Control Panel - AUP02917077S114Control Knob SeatP03433014A2                                                                                                                                                                                                                                                                                                                                                                                                                                                                                                                                                           | 4   | Warming Rack D145            | P01507037H | 1   |
| 6bCooking Grid W295P01615068H17Grill Bowl AssemblyP00736047E18Burner/MainP02005037429AProtective PadP05518113K29BProtective PadP05518112K210Gas Valve/Manifold AssemblyY0060894111Electric Wires Set/ElectrodeP02614018A112Electric Ignitor, 2 portsP02502492F113Control Panel - AUP02917077S114Control Knob SeatP03433014A2                                                                                                                                                                                                                                                                                                                                                                                                                                                                                                                                                                                         | 5   | Warming Rack D100            | P01507038H | 1   |
| 7Grill Bowl AssemblyP00736047E18Burner/MainP02005037429AProtective PadP05518113K29BProtective PadP05518112K210Gas Valve/Manifold AssemblyY0060894111Electric Wires Set/ElectrodeP02614018A112Electric Ignitor, 2 portsP02502492F113Control Panel - AUP02917077S114Control Knob SeatP03433014A2                                                                                                                                                                                                                                                                                                                                                                                                                                                                                                                                                                                                                       | 6a  | Cooking Grid W281            | P01615067H | 1   |
| 8Burner/MainP02005037429AProtective PadP05518113K29BProtective PadP05518112K210Gas Valve/Manifold AssemblyY0060894111Electric Wires Set/ElectrodeP02614018A112Electric Ignitor, 2 portsP02502492F113Control Panel - AUP02917077S114Control Knob SeatP03433014A2                                                                                                                                                                                                                                                                                                                                                                                                                                                                                                                                                                                                                                                      | 6b  | Cooking Grid W295            | P01615068H | 1   |
| 9AProtective PadP05518113K29BProtective PadP05518112K210Gas Valve/Manifold AssemblyY0060894111Electric Wires Set/ElectrodeP02614018A112Electric Ignitor, 2 portsP02502492F113Control Panel - AUP02917077S114Control Knob SeatP03433014A2                                                                                                                                                                                                                                                                                                                                                                                                                                                                                                                                                                                                                                                                             | 7   | Grill Bowl Assembly          | P00736047E | 1   |
| 9BProtective PadP05518112K210Gas Valve/Manifold AssemblyY0060894111Electric Wires Set/ElectrodeP02614018A112Electric Ignitor, 2 portsP02502492F113Control Panel - AUP02917077S114Control Knob SeatP03433014A2                                                                                                                                                                                                                                                                                                                                                                                                                                                                                                                                                                                                                                                                                                        | 8   | Burner/Main                  | P020050374 | 2   |
| 10Gas Valve/Manifold AssemblyY0060894111Electric Wires Set/ElectrodeP02614018A112Electric Ignitor, 2 portsP02502492F113Control Panel - AUP02917077S114Control Knob SeatP03433014A2                                                                                                                                                                                                                                                                                                                                                                                                                                                                                                                                                                                                                                                                                                                                   | 9A  | Protective Pad               | P05518113K | 2   |
| 11Electric Wires Set/ElectrodeP02614018A112Electric Ignitor, 2 portsP02502492F113Control Panel - AUP02917077S114Control Knob SeatP03433014A2                                                                                                                                                                                                                                                                                                                                                                                                                                                                                                                                                                                                                                                                                                                                                                         | 9B  | Protective Pad               | P05518112K | 2   |
| 12     Electric Ignitor, 2 ports     P02502492F     1       13     Control Panel - AU     P02917077S     1       14     Control Knob Seat     P03433014A     2                                                                                                                                                                                                                                                                                                                                                                                                                                                                                                                                                                                                                                                                                                                                                       | 10  | Gas Valve/Manifold Assembly  | Y0060894   | 1   |
| 13     Control Panel - AU     P02917077S     1       14     Control Knob Seat     P03433014A     2                                                                                                                                                                                                                                                                                                                                                                                                                                                                                                                                                                                                                                                                                                                                                                                                                   | 11  | Electric Wires Set/Electrode | P02614018A | 1   |
| 14Control Knob SeatP03433014A2                                                                                                                                                                                                                                                                                                                                                                                                                                                                                                                                                                                                                                                                                                                                                                                                                                                                                       | 12  | Electric Ignitor, 2 ports    | P02502492F | 1   |
|                                                                                                                                                                                                                                                                                                                                                                                                                                                                                                                                                                                                                                                                                                                                                                                                                                                                                                                      | 13  | Control Panel - AU           | P02917077S | 1   |
| 15 Control Knob P03444022V 2                                                                                                                                                                                                                                                                                                                                                                                                                                                                                                                                                                                                                                                                                                                                                                                                                                                                                         | 14  | Control Knob Seat            | P03433014A | 2   |
|                                                                                                                                                                                                                                                                                                                                                                                                                                                                                                                                                                                                                                                                                                                                                                                                                                                                                                                      | 15  | Control Knob                 | P03444022V | 2   |

| KEY | DESCRIPTION                          | PART#      | QTY |
|-----|--------------------------------------|------------|-----|
| 16A | Grease Tray Heat Shield              | P06904074C | 1   |
| 16B | Grease Tray Assembly                 | P02704323C | 1   |
| 16C | Grease Tray Bracket, Left            | P03319007C | 1   |
| 16D | Grease Tray Bracket, Right           | P03319008C | 1   |
| 17  | Side Shelf Connecting Bracket, Left  | P01202009B | 1   |
| 18  | Side Shelf Connecting Bracket, Right | P01203009B | 1   |
| 19  | Regulator with Hose (LPG)            | P03644005A | 1   |
| 20  | Bowl Bottom Shelf                    | P010041025 | 1   |
| 21  | Name Plates                          | P00403009D | 1   |
|     | Plancha (Optional)                   | P05701058B | 1   |
|     | Operator's Manual                    | P80196010B | 1   |
|     |                                      |            |     |