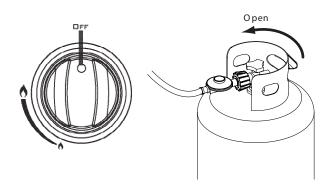

#### ENSURING BURNER CONTROLS ARE OFF

IMPORTANT: Before connecting and disconnecting barbecue to gas source, ensure burner controls are in 'OFF' position.

NOTE: The 'OFF' position on the control panel is identified by either a small black dot / a short vertical black line / or the word 'OFF'.

<u>CAUTION:</u> When the appliance is not in use, the gas must be turned off at the gas cylinder.

Familiarise yourself with the general information and safety guidelines located at the front of this booklet. Check to see that gas cylinder is filled and that end of each burner tube is properly located over each valve orifice. Set burner controls to 'OFF' position.

### CONNECTING TO AND DISCONNECTING FROM GAS SOURCE

- 1. Locate the gas cylinder in the cabinet and secure.
- 2. Attach the regulator and hose assembly to cylinder valve outlet. Tighten firmly.
- 3. Open the gas cylinder valve fully to allow gas to flow.
- 4. Leak test all accessible connections thoroughly using a soapy water solution prior to lighting the barbecue. Refer to Safety information, page 4.
- If a leak is found, turn gas cylinder valve off and recheck all connections have been tightened. If there is still a leak do not use barbecue until repairs or replacement can be made.