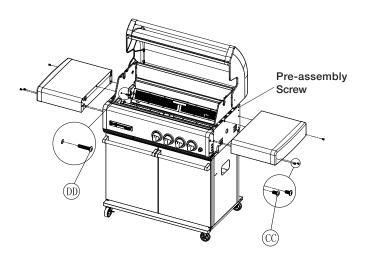

### 7. Install Grill Head

Plain Washer Qty. 4

Part # S411M06161

R Qty. 4 СС

Phillips Head Screw M6X15

Part # S112M06151

Spring Washer Part # S431M06091

8. Install Side Shelf Cap (For TCS2PL ONLY)

6. Install the Left and Right Doors NOTE: ONE DOOR ONLY FOR MODEL: TCS2PL

### 9. Install the Left and Right Side Shelves

Phillips Head Screw M6x15 Qty.6 Part # S112M06151

DD

Phillips Head Screw M6X35 Qty. 2 Part # S112M06351

10. Install the Cooking Grids, Warming Racks

**11. Install the Battery** 