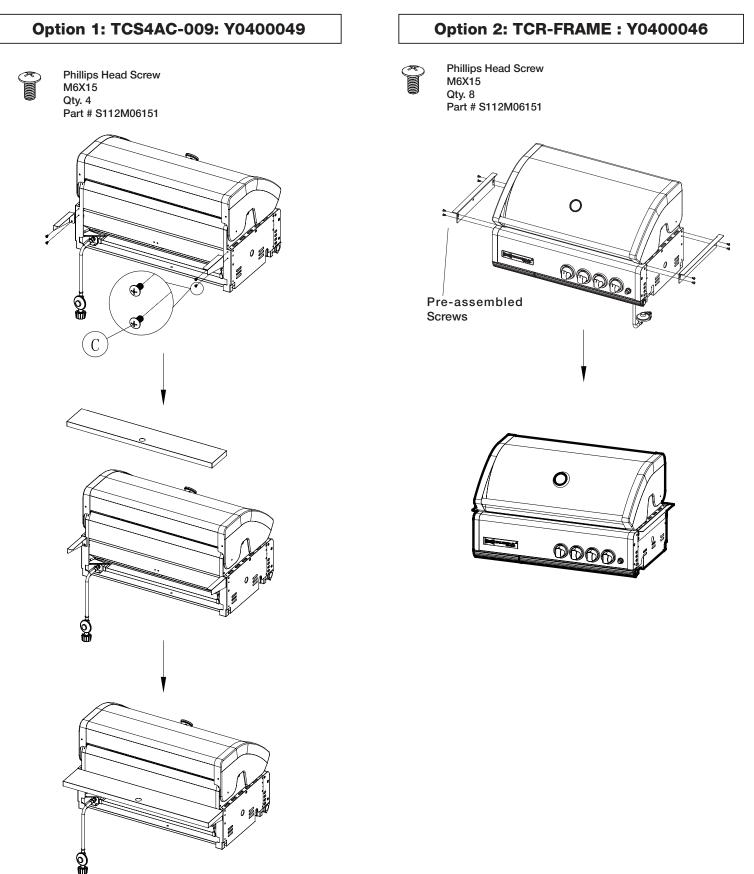

### 1. Install Trim Brackets (Inbuilt panel kit is an extra cost item)

### 2. Install the Grill Head

**Note:** the above illustration is for example only. All aspects of the Installation shall be In compliance with AS / NZS 5601. Including housing of the gas cylinder.