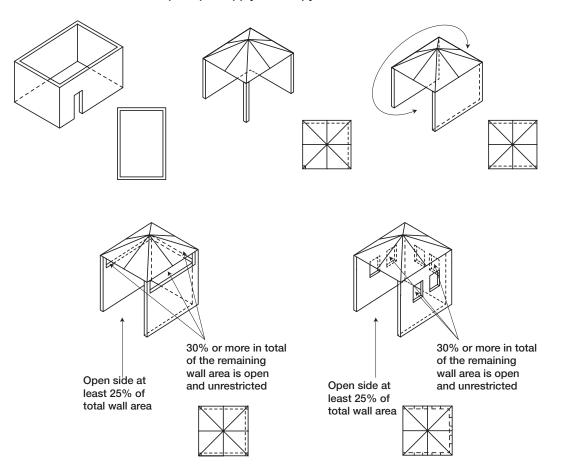

### **OUTDOOR AREAS SAFE APPLIANCE LOCATIONS**

THIS APPLIANCE SHALL ONLY BE USED IN AN ABOVE GROUND OPEN AIR SITUATION WITH NATURAL VENTILATION, WITH-OUT STAGNANT AREAS, WHERE GAS LEAKAGE AND PRODUCTS OF COMBUSTION ARE RAPIDLY DISPERSED BY WIND AND NATURAL CONVECTION.

ANY ENCLOSURE IN WHICH THE APPLIANCE IS USED SHALL COMPLY WITH ONE OF THE FOLLOWING:

- AN ENCLOSURE WITH WALLS ON ALL SIDES, BUT AT LEAST ONE PERMA-NENT OPENING AT GROUND LEVEL AND NO OVERHEAD COVER
- WITHIN A PARTIAL ENCLO-SURE THAT INCLUDES AN OVERHEAD COVER AND NO MORE THAN TWO WALLS
- WITHIN A PARTIAL ENCLO-SURE THAT INCLUDES AN OVERHEAD COVER AND MORE THAN TWO WALLS, THE FOLLOWING SHALL AP-PLY:

(i) AT LEAST 25% OF THE TOTAL WALL AREA IS COMPLETELY OPEN: AND (ii) AT LEAST 30% OF THE REMAINING WALL AREA IS OPEN AND UNRESTRICTED

- IN THE CASE OF BALCO-NIES, AT LEAST 20% OF THE TOTAL OF THE SIDE, BACK AND FRONT WALL AREAS SHALL BE AND REMAIN OPEN AND UNRESTRICTED
- DO NOT USE YOUR BARBE-CUE IN GARAGES, PORCH-ES, BREEZEWAYS, SHEDS OR OTHER ENCLOSED AREAS.

YOUR BARBECUE IS TO BE USED OUTDOORS ONLY.

Refer below

- THE BARBECUE IS NOT IN-TENDED TO BE INSTALLED IN OR USED ON RECRE-ATIONAL VEHICLES AND/OR BOATS AND SHOULD NOT BE PLACED ADJACENT TO OR UNDER ANY SURFACE THAT WILL BURN
- DO NOT OBSTRUCT THE FLOW OF COMBUSTION AND VENTILATION AIR AROUND THE BARBECUE HOUSING WHILST IN USE.

The following diagrams are examples of outdoor areas. These same principles apply to canopy or shaded cloth areas.