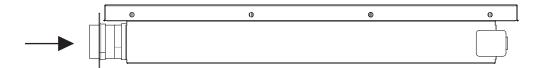

METHOD 1: Bend a stiff wire or wire coat hanger into a small hook as shown and run the hook through the burner tube and inside the burner several times to remove debris.

#### Diagram 1

To clean burner tube, insert hook as indicated by the arrow.

METHOD 2: Use a bottle brush with a flexible handle and run the brush through the burner tube and inside the burner several times to remove any debris.