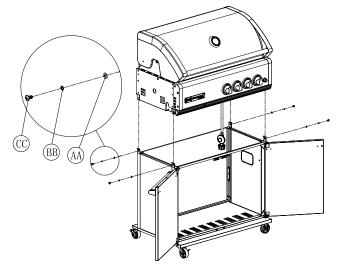

### 1. Assemble the Trolley Side Panels

### 5. Attach Trolley top panel and trim panel

9

EE

| Ŷ  | Phillips Head Screw<br>M6X15 |
|----|------------------------------|
| CC | Qty. 2<br>Part # S112M06151  |

Phillips Head Screw M4x12 Qty.4 Part # S112M04121

### 7. Install Grill Head

Plain Washer Qty. 4

Part # S411M06161

R Qty. 4 СС

Phillips Head Screw M6X15

Part # S112M06151

Spring Washer Part # S431M06091

8. Install Side Shelf Cap (For TCS2PL ONLY)