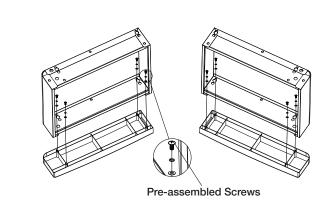

Grid                  | 1   | Upper Cooking Rack<br>(Small) | 1   |

#### CARTON CONTENTS LIST

#### Model: TCS4PL / TCS2PL

### 1. Assemble the Trolley Side Panels





### 2. Assemble the Trolley Bottom Panel Note: take the trolley upside down

- Ŷ **Phillips Head Screw**
- M4x12
- EE Qty.4

Part # S112M04121



### 3. Attach the Caster Seats

 $\bigcirc$ 





### 5. Attach Trolley top panel and trim panel

9

EE

| Ŷ  | Phillips Head Screw<br>M6X15 |
|----|------------------------------|
| CC | Qty. 2<br>Part # S112M06151  |

Phillips Head Screw M4x12 Qty.4 Part # S112M04121



### 7. Install Grill Head



Plain Washer Qty. 4

Part # S411M06161

R Qty. 4 СС

Phillips Head Screw M6X15

Part # S112M06151



Spring Washer Part # S431M06091



8. Install Side Shelf Cap (For TCS2PL ONLY)



6. Install the Left and Right Doors NOTE: ONE DOOR ONLY FOR MODEL: TCS2PL



### 9. Install the Left and Right Side Shelves



Phillips Head Screw M6x15 Qty.6 Part # S112M06151

DD

Phillips Head Screw M6X35 Qty. 2 Part # S112M06351



10. Install the Cooking Grids, Warming Racks



**11. Install the Battery** 



Model: TCS4FL / TCS2FL

### 1. Install Trim Brackets (Inbuilt panel kit is an extra cost item)



### 2. Install the Grill Head



**Note:** the above illustration is for example only. All aspects of the Installation shall be In compliance with AS / NZS 5601. Including housing of the gas cylinder.

#### **MOUNTING CUT - OUT**

Refer to below for the minimum Cut out size when designing the island unit.

| Model  | Width | Height | Depth |
|--------|-------|--------|-------|
| TC