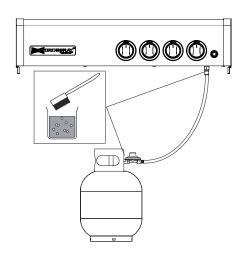

When connecting the hose and regulator assembly to the gas cylinder, take care to avoid unnecessary twisting of the flexible hose. Also, take care to avoid a loose connection with the gas cylinder. After the assembly has been secured, turn on the gas and check for leaks by brushing a soap and water solution over all visible and accessible gas line connections. Include checking those connections which were made by your supplier. The presence of bubbles will indicate a gas leak. Refer to page 4. If you are unable to correct the leak by tightening the connections, turn off the gas and contact the supplier immediately.

#### **GAS CYLINDER USE & SAFETY**

This is a low pressure barbecue and must only be used with the hose and regulator supplied. Your barbecue is designed for use with 4.5Kg or 9Kg propane gas cylinders with LCC27 connection certified to AS 4627.

#### CONNECTIONS

Inlet thread: 5/8 - 18UNF (3/8 SAE) Gas cylinder: LCC27 Connection

### CONNECTING TO AND DISCONNECTING FROM GAS SOURCE

- 1. Locate the gas cylinder in the cabinet and secure.
- 2. Attach the regulator and hose assembly to cylinder valve outlet. Tighten firmly.
- 3. Open the gas cylinder valve fully to allow gas to flow.
- 4. Leak test all accessible connections thoroughly using a soapy water solution prior to lighting the barbecue. Refer to Safety information, page 4.
- If a leak is found, turn gas cylinder valve off and recheck all connections have been tightened. If there is still a leak do not use barbecue until repairs or replacement can be made.