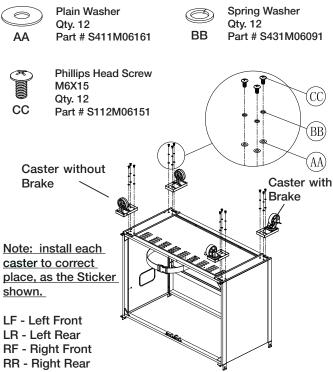

br>0<br>0<br>0<br>0<br>0<br>0<br>0<br>0<br>0 | BBQ Body Assembly             | 1   | Trolley Assembly              | 1   |
|                                                | Upper Cooking Rack<br>(Large) | 1   | Side Shelf, Left              | 1   |
|                                                | Cooking Grid                  | 2   | Side Shelf, Right             | 1   |
|                                                | Cooking Grid                  | 1   | Upper Cooking Rack<br>(Small) | 1   |

#### CARTON CONTENTS LIST

#### Model: TCS4PL / TCS2PL

### 1. Assemble the Trolley Side Panels





### 2. Assemble the Trolley Bottom Panel Note: take the trolley upside down

- Ŷ **Phillips Head Screw**
- M4x12
- EE Qty.4

Part # S112M04121



### 3. Attach the Caster Seats

 $\bigcirc$ 





### 5. Attach Trolley top panel and trim panel

9

EE

| Ŷ  | Phillips Head Screw<br>M6X15 |
|----|------------------------------|
| CC | Qty. 2<br>Part # S112M06151  |

Phillips Head Screw M4x12 Qty.4 Part # S112M04121



### 7. Install Grill Head



Plain Washer Qty. 4

Part # S411M06161

R Qty. 4 СС

Phillips Head Screw M6X15

Part # S112M06151



Spring Washer Part # S431M06091



8. Install Side Shelf Cap (For TCS2PL ONLY)



6. Install the Left and Right Doors NOTE: ONE DOOR ONLY FOR MODEL: TCS2PL



### 9. Install the Left and Right Side Shelves



Phillips Head Screw M6x15 Qty.6 Part # S112M06151

DD

Phillips Head Screw M6X35 Qty. 2 Part # S112M06351



10. Install the Cooking Grids, Warming Racks



**11. Install the Battery** 



Model: TCS4FL / TCS2FL

### 1. Install Trim Bra