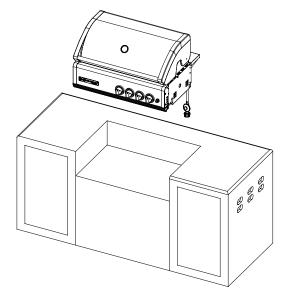

### 2. Install the Grill Head

**Note:** the above illustration is for example only. All aspects of the Installation shall be In compliance with AS / NZS 5601. Including housing of the gas cylinder.

#### **MOUNTING CUT - OUT**

Refer to below for the minimum Cut out size when designing the island unit.

| Model  | Width | Height | Depth |
|--------|-------|--------|-------|
| TCS4FL | 928mm | 260mm  | 608mm |
| TCS2FL | 638mm | 260mm  | 608mm |