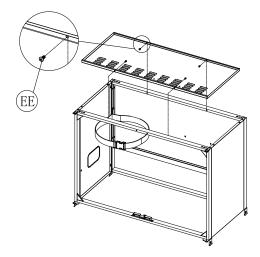

### 1. Assemble the Trolley Side Panels

### 2. Assemble the Trolley Bottom Panel Note: take the trolley upside down

- Ŷ **Phillips Head Screw**
- M4x12
- EE Qty.4

Part # S112M04121

### 3. Attach the Caster Seats

 $\bigcirc$ 