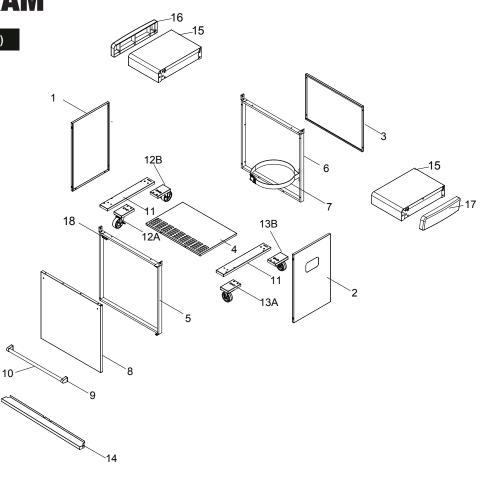

### Model: TCS2PL (Trolley only)

## **PARTS LIST**

| 1     Cart Panel, Left     P07605049B     1       2     Cart Panel, Right     P07606053B     1       3     Cart Panel, Rear     P07624010B     1       4     Cart Panel, Bottom     P01004096J     1       5     Cart Frame, Front     P07201009B     1       6     Cart Frame, Rear     P07201010B     1       7     Tank Fastening Strap (LPG)     P05314016V     1       8     Cart Door     Y0410033     1       9     Handle Seat     P00303222A     2       10     Door Handle     P005327075W     2       11     Caster Seat     P05327075W     2       12A     3" Caster with Brake, Left Front     P05112039A     1       12B     3" Caster without Brake, Left Rear     P05112041A     1       13A     3" Caster without Brake, Right Front     P05112040A     1       14     Trolley Trim Panel     P07501023R     1       15     Side Shelf     P01106055B     2       16     Side Shelf Cap, Left     P01122002E        | KEY | DESCRIPTION                          | PART#      | QTY |
|--------------------------------------------------------------------------------------------------------------------------------------------------------------------------------------------------------------------------------------------------------------------------------------------------------------------------------------------------------------------------------------------------------------------------------------------------------------------------------------------------------------------------------------------------------------------------------------------------------------------------------------------------------------------------------------------------------------------------------------------------------------------------------------------------------------------------------------------------------------------------------------------------------------------------------------|-----|--------------------------------------|------------|-----|
| 3     Cart Panel, Rear     P07624010B     1       4     Cart Panel, Bottom     P01004096J     1       5     Cart Frame, Front     P07201009B     1       6     Cart Frame, Rear     P07201009B     1       7     Tank Fastening Strap (LPG)     P05314016V     1       8     Cart Door     Y0410033     1       9     Handle Seat     P00303222A     2       10     Door Handle     P05317075W     2       11     Caster Seat     P05327075W     2       12A     3" Caster with Brake, Left Front     P05112039A     1       12B     3" Caster with Brake, Left Rear     P05112038A     1       13A     3" Caster without Brake, Right Front     P05112041A     1       13B     3" Caster without Brake, Right Rear     P05112040A     1       14     Trolley Trim Panel     P07501023R     1       15     Side Shelf     P01106055B     2       16     Side Shelf Cap, Left     P01122002E     1       17     Side Shelf Cap, Right | 1   | Cart Panel, Left                     | P07605049B | 1   |
| 4Cart Panel, BottomP01004096J15Cart Frame, FrontP07201009B16Cart Frame, RearP07201010B17Tank Fastening Strap (LPG)P05314016V18Cart DoorY041003319Handle SeatP00303222A210Door HandleP00205125M111Caster SeatP05327075W212A3" Caster with Brake, Left FrontP05112039A113B3" Caster with Brake, Left RearP05112038A113B3" Caster without Brake, Right FrontP05112041A114Trolley Trim PanelP07501023R115Side ShelfP01106055B216Side Shelf Cap, LeftP01122002E117Side Shelf Cap, RightP01122002E1                                                                                                                                                                                                                                                                                                                                                                                                                                        | 2   | Cart Panel, Right                    | P07606053B | 1   |
| 5Cart Frame, FrontP07201009B16Cart Frame, RearP07201010B17Tank Fastening Strap (LPG)P05314016V18Cart DoorY041003319Handle SeatP00303222A210Door HandleP00205125M111Caster SeatP05327075W212A3" Caster with Brake, Left FrontP05112039A112B3" Caster with Brake, Left RearP05112038A113A3" Caster without Brake, Right FrontP05112041A113B3" Caster without Brake, Right RearP05112040A114Trolley Trim PanelP07501023R115Side ShelfP01106055B216Side Shelf Cap, LeftP01122002E117Side Shelf Cap, RightP01122002E1                                                                                                                                                                                                                                                                                                                                                                                                                     | 3   | Cart Panel, Rear                     | P07624010B | 1   |
| 6Cart Frame, RearP07201010B17Tank Fastening Strap (LPG)P05314016V18Cart DoorY041003319Handle SeatP00303222A210Door HandleP00205125M111Caster SeatP05327075W212A3" Caster with Brake, Left FrontP05112039A113B3" Caster with Brake, Left RearP05112038A113B3" Caster without Brake, Right FrontP05112041A114Trolley Trim PanelP07501023R115Side ShelfP01106055B216Side Shelf Cap, LeftP01122002E117Side Shelf Cap, RightP01122002E1                                                                                                                                                                                                                                                                                                                                                                                                                                                                                                   | 4   | Cart Panel, Bottom                   | P01004096J | 1   |
| 7Tank Fastening Strap (LPG)P05314016V18Cart DoorY041003319Handle SeatP00303222A210Door HandleP00205125M111Caster SeatP05327075W212A3" Caster with Brake, Left FrontP05112039A112B3" Caster with Brake, Left RearP05112038A113A3" Caster without Brake, Right FrontP05112041A113B3" Caster without Brake, Right RearP05112040A114Trolley Trim PanelP07501023R115Side ShelfP01106055B216Side Shelf Cap, LeftP01122002E117Side Shelf Cap, RightP01122002E1                                                                                                                                                                                                                                                                                                                                                                                                                                                                              | 5   | Cart Frame, Front                    | P07201009B | 1   |
| 8Cart DoorY041003319Handle SeatP00303222A210Door HandleP00205125M111Caster SeatP05327075W212A3" Caster with Brake, Left FrontP05112039A112B3" Caster with Brake, Left RearP05112038A113A3" Caster without Brake, Right FrontP05112041A113B3" Caster without Brake, Right RearP05112040A114Trolley Trim PanelP07501023R115Side ShelfP01106055B216Side Shelf Cap, LeftP01123002E117Side Shelf Cap, RightP01122002E1                                                                                                                                                                                                                                                                                                                                                                                                                                                                                                                    | 6   | Cart Frame, Rear                     | P07201010B | 1   |
| 9Handle SeatP00303222A210Door HandleP00205125M111Caster SeatP05327075W212A3" Caster with Brake, Left FrontP05112039A112B3" Caster with Brake, Left RearP05112038A113A3" Caster without Brake, Right FrontP05112041A113B3" Caster without Brake, Right RearP05112040A114Trolley Trim PanelP07501023R115Side ShelfP01106055B216Side Shelf Cap, LeftP01123002E117Side Shelf Cap, RightP01122002E1                                                                                                                                                                                                                                                                                                                                                                                                                                                                                                                                       | 7   | Tank Fastening Strap (LPG)           | P05314016V | 1   |
| 10Door HandleP00205125M111Caster SeatP05327075W212A3" Caster with Brake, Left FrontP05112039A112B3" Caster with Brake, Left RearP05112038A113A3" Caster without Brake, Right FrontP05112041A113B3" Caster without Brake, Right RearP05112040A114Trolley Trim PanelP07501023R115Side ShelfP01106055B216Side Shelf Cap, LeftP01123002E117Side Shelf Cap, RightP01122002E1                                                                                                                                                                                                                                                                                                                                                                                                                                                                                                                                                              | 8   | Cart Door                            | Y0410033   | 1   |
| 11Caster SeatP05327075W212A3" Caster with Brake, Left FrontP05112039A112B3" Caster with Brake, Left RearP05112038A113A3" Caster without Brake, Right FrontP05112041A113B3" Caster without Brake, Right RearP05112040A114Trolley Trim PanelP07501023R115Side ShelfP01106055B216Side Shelf Cap, LeftP01123002E117Side Shelf Cap, RightP01122002E1                                                                                                                                                                                                                                                                                                                                                                                                                                                                                                                                                                                      | 9   | Handle Seat                          | P00303222A | 2   |
| 12A3" Caster with Brake, Left FrontP05112039A112B3" Caster with Brake, Left RearP05112038A113A3" Caster without Brake, Right FrontP05112041A113B3" Caster without Brake, Right RearP05112040A114Trolley Trim PanelP07501023R115Side ShelfP01106055B216Side Shelf Cap, LeftP01123002E117Side Shelf Cap, RightP01122002E1                                                                                                                                                                                                                                                                                                                                                                                                                                                                                                                                                                                                              | 10  | Door Handle                          | P00205125M | 1   |
| 12B3" Caster with Brake, Left RearP05112038A113A3" Caster without Brake, Right FrontP05112041A113B3" Caster without Brake, Right RearP05112040A114Trolley Trim PanelP07501023R115Side ShelfP01106055B216Side Shelf Cap, LeftP01123002E117Side Shelf Cap, RightP01122002E1                                                                                                                                                                                                                                                                                                                                                                                                                                                                                                                                                                                                                                                            | 11  | Caster Seat                          | P05327075W | 2   |
| 13A3" Caster without Brake, Right FrontP05112041A113B3" Caster without Brake, Right RearP05112040A114Trolley Trim PanelP07501023R115Side ShelfP01106055B216Side Shelf Cap, LeftP01123002E117Side Shelf Cap, RightP01122002E1                                                                                                                                                                                                                                                                                                                                                                                                                                                                                                                                                                                                                                                                                                         | 12A | 3" Caster with Brake, Left Front     | P05112039A | 1   |
| 13B     3" Caster without Brake, Right Rear     P05112040A     1       14     Trolley Trim Panel     P07501023R     1       15     Side Shelf     P01106055B     2       16     Side Shelf Cap, Left     P01123002E     1       17     Side Shelf Cap, Right     P01122002E     1                                                                                                                                                                                                                                                                                                                                                                                                                                                                                                                                                                                                                                                    | 12B | 3" Caster with Brake, Left Rear      | P05112038A | 1   |
| 14     Trolley Trim Panel     P07501023R     1       15     Side Shelf     P01106055B     2       16     Side Shelf Cap, Left     P01123002E     1       17     Side Shelf Cap, Right     P01122002E     1                                                                                                                                                                                                                                                                                                                                                                                                                                                                                                                                                                                                                                                                                                                           | 13A | 3" Caster without Brake, Right Front | P05112041A | 1   |
| 15     Side Shelf     P01106055B     2       16     Side Shelf Cap, Left     P01123002E     1       17     Side Shelf Cap, Right     P01122002E     1                                                                                                                                                                                                                                                                                                                                                                                                                                                                                                                                                                                                                                                                                                                                                                                | 13B | 3" Caster without Brake, Right Rear  | P05112040A | 1   |
| 16     Side Shelf Cap, Left     P01123002E     1       17     Side Shelf Cap, Right     P01122002E     1                                                                                                                                                                                                                                                                                                                                                                                                                                                                                                                                                                                                                                                                                                                                                                                                                             | 14  | Trolley Trim Panel                   | P07501023R | 1   |
| 17Side Shelf Cap, RightP01122002E1                                                                                                                                                                                                                                                                                                                                                                                                                                                                                                                                                                                                                                                                                                                                                                                                                                                                                                   | 15  | Side Shelf                           | P01106055B | 2   |
|                                                                                                                                                                                                                                                                                                                                                                                                                                                                                                                                                                                                                                                                                                                                                                                                                                                                                                                                      | 16  | Side Shelf Cap, Left                 | P01123002E | 1   |
| 18 Magnet P05523058M 1                                                                                                                                                                                                                                                                                                                                                                                                                                                                                                                                                                                                                                                                                                                                                                                                                                                                                                               | 17  | Side Shelf Cap, Right                | P01122002E | 1   |
|                                                                                                                                                                                                                                                                                                                                                                                                                                                                                                                                                                                                                                                                                                                                                                                                                                                                                                                                      | 18  | Magnet                               | P05523058M | 1   |