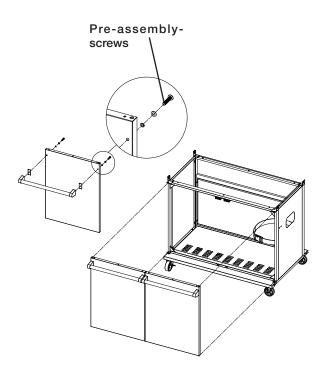

### 1. Assemble the Trolley Side Panels

### 2. Assemble the Trolley Bottom Panel Note: take the trolley upside down

- Ŷ **Phillips Head Screw**
- M4x12
- EE Qty.4

Part # S112M04121