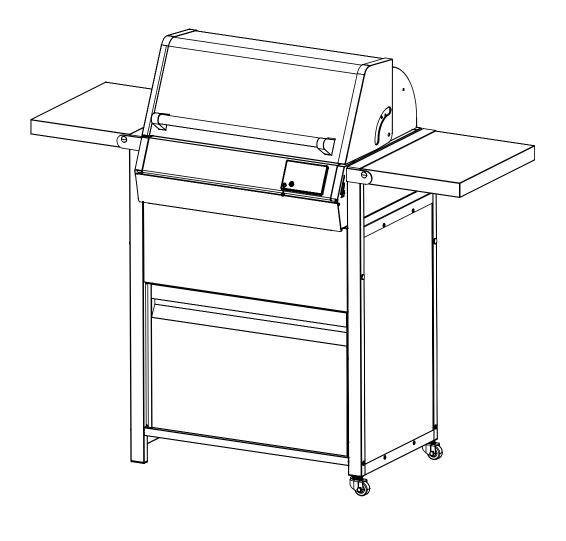

## Parts list

Remove the bottom bracket from the BBQ (If Applicable only)

Note: These 4 small screws need to be reinstalled after the bottom bracket is removed.

Carefully slide the BBQ into position within the Trolley from the top, ensuring it is properly aligned. Then, firmly secure the BBQ in place by tightening the screws at the BBQ leg to ensure stability and safety.