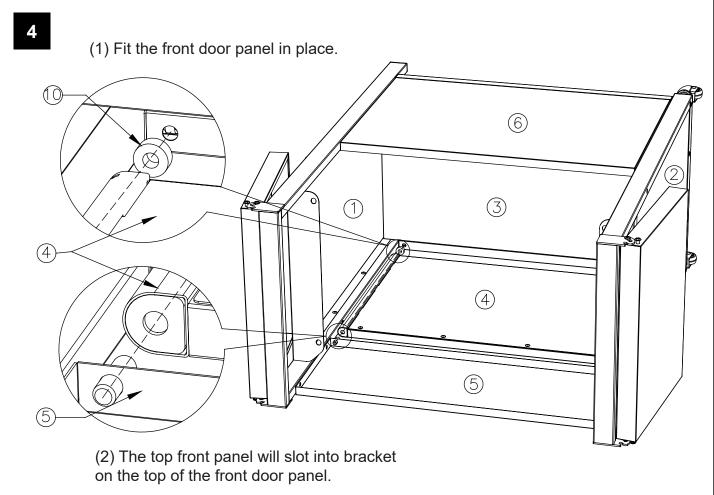

## **TCE22 - TROLLEY ASSEMBLY INSTRUCTIONS**





Thermofilm Australia Pty Ltd 8 Lakeview Drive Scoresby Victoria 3179, Australia Telephone: (03) 9562 3455 Email: Sales@crossray.com.au

## **CONTACT INFORMATION**

For spare parts order or service warranty and Natural Gas Conversion queries call (03) 9562 3455 or email Sales@crossray.com.au Your purchase receipt is required for all warranty claims.

Retain manual for future reference.

## Parts list













Remove the bottom bracket from the BBQ (If Applicable only)



Note: These 4 small screws need to be reinstalled after the bottom bracket is removed.



Carefully slide the BBQ into position within the Trolley from the top, ensuring it is properly aligned. Then, firmly secure the BBQ in place by tightening the screws at the BBQ leg to ensure stability and safety.