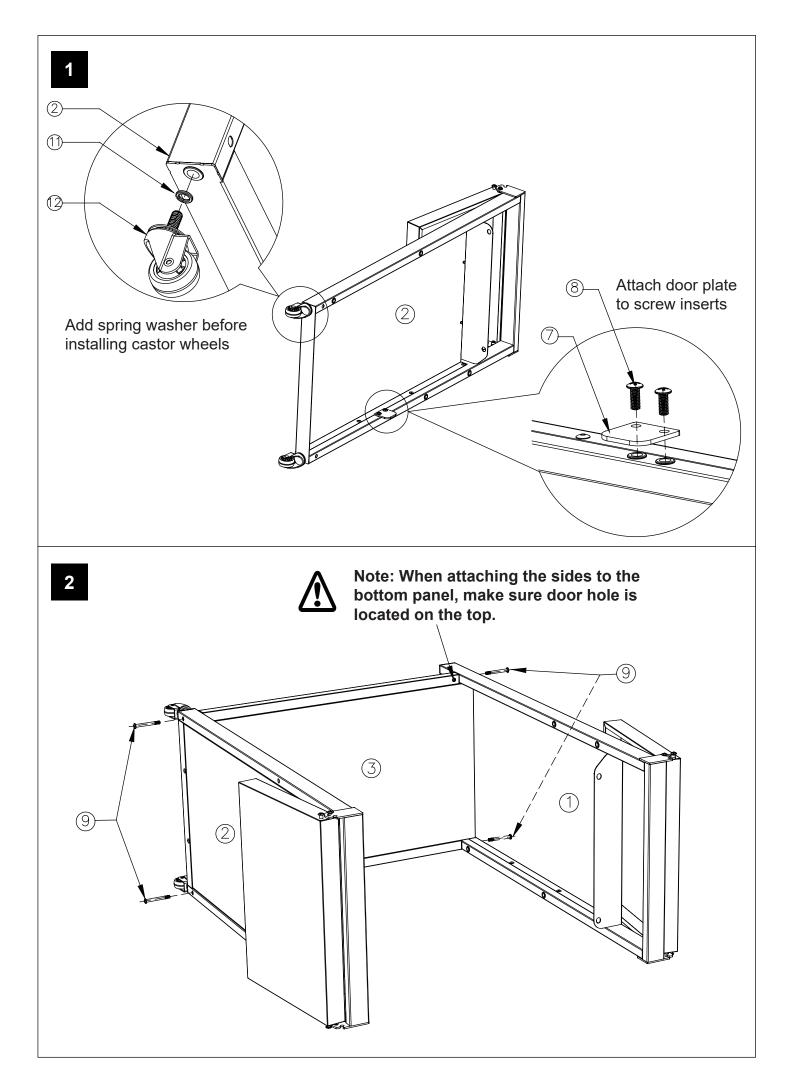

## Parts list

Remove the bottom bracket from the BBQ (If Applicable only)

Note: These 4 small screws need to be reinstalled after the bottom bracket is removed.

Carefully slide the BBQ into position within the Trolley from the top, ensuring it is properly aligned. Then, firmly secure the BBQ in place by tightening the screws at the BBQ leg to ensure stability and safety.