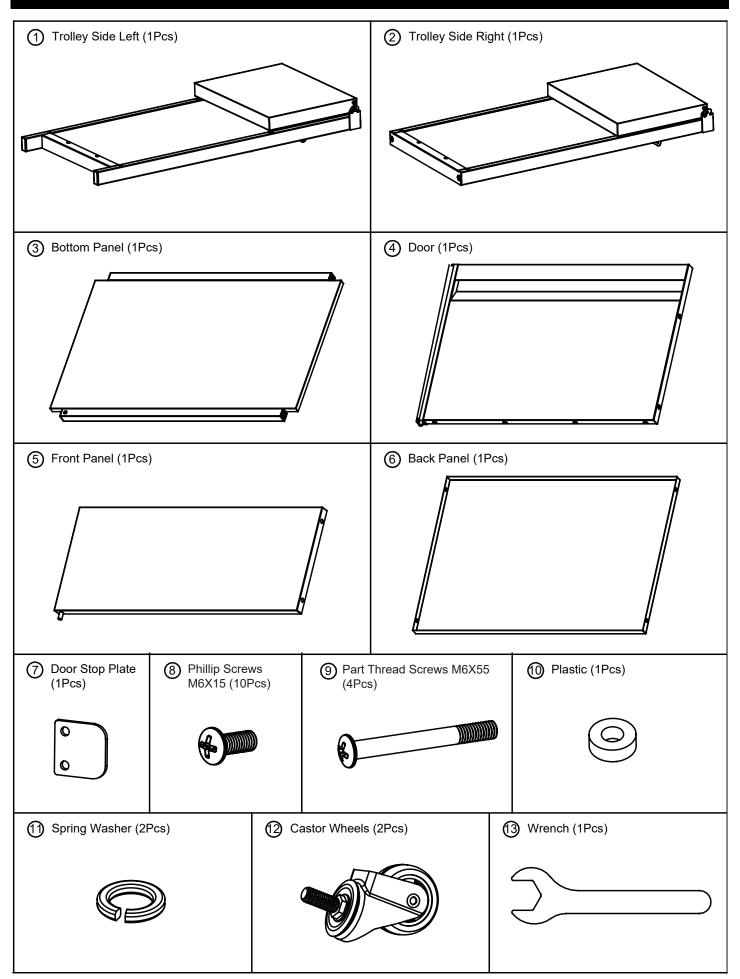

## Parts list

Remove the bottom bracket from the BBQ (If Applicable only)

Note: These 4 small screws need to be reinstalled after the bottom bracket is removed.

Carefully slide the BBQ into position within the Trolley from the top, ensuring it is properly aligned. Then, firmly secure the BBQ in place by tightening the screws at the BBQ leg to ensure stability and safety.