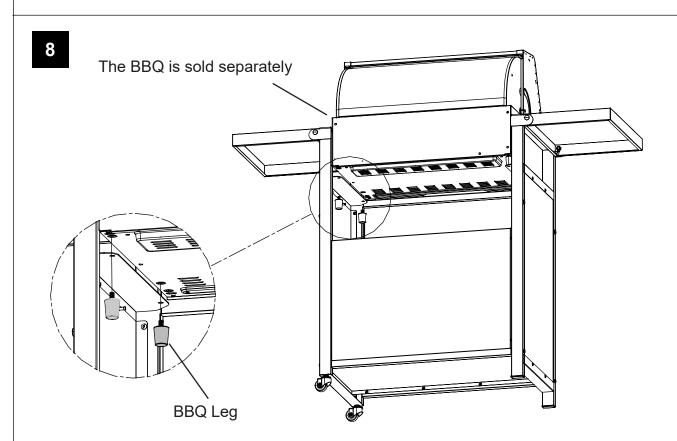

## Parts list

Remove the bottom bracket from the BBQ (If Applicable only)

Note: These 4 small screws need to be reinstalled after the bottom bracket is removed.

Carefully slide the BBQ into position within the Trolley from the top, ensuring it is properly aligned. Then, firmly secure the BBQ in place by tightening the screws at the BBQ leg to ensure stability and safety.