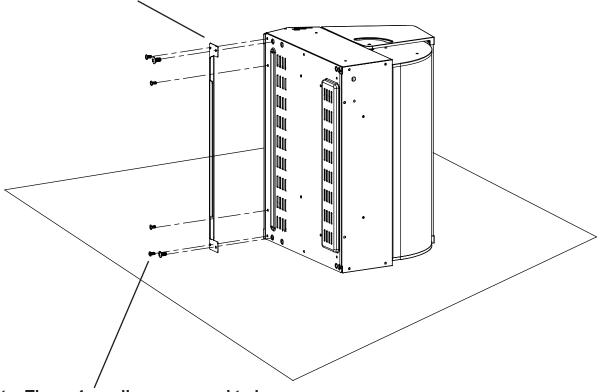

## Parts list

Remove the bottom bracket from the BBQ (If Applicable only)

Note: These 4 small screws need to be reinstalled after the bottom bracket is removed.

Carefully slide the BBQ into position within the Trolley from the top, ensuring it is properly aligned. Then, firmly secure the BBQ in place by tightening the screws at the BBQ leg to ensure stability and safety.