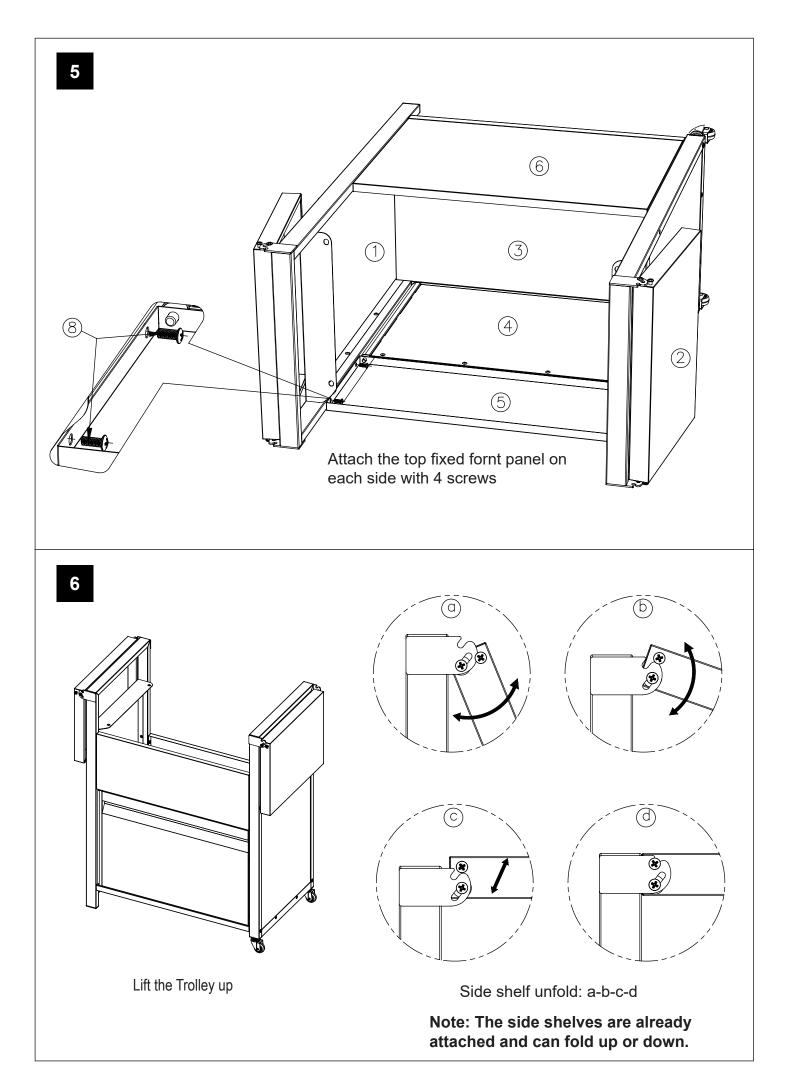

## **TCE22 - TROLLEY ASSEMBLY INSTRUCTIONS**





Thermofilm Australia Pty Ltd 8 Lakeview Drive Scoresby Victoria 3179, Australia Telephone: (03) 9562 3455 Email: Sales@crossray.com.au

## **CONTACT INFORMATION**

For spare parts order or service warranty and Natural Gas Conversion queries call (03) 9562 3455 or email Sales@crossray.com.au Your purchase receipt is required for all warranty claims.

Retain manual for future reference.

## Parts list













Remove the bottom bracket from the BBQ (If Applicable only)



Note: These 4 small screws need to be reinstalled after the bottom bracket is removed.



Carefully slide the BBQ into position within the Trolley from the top, ensuring it is properly aligned. Then, firmly secure the BBQ in place by tightening the screws at the BBQ leg to ensure stability and safety.