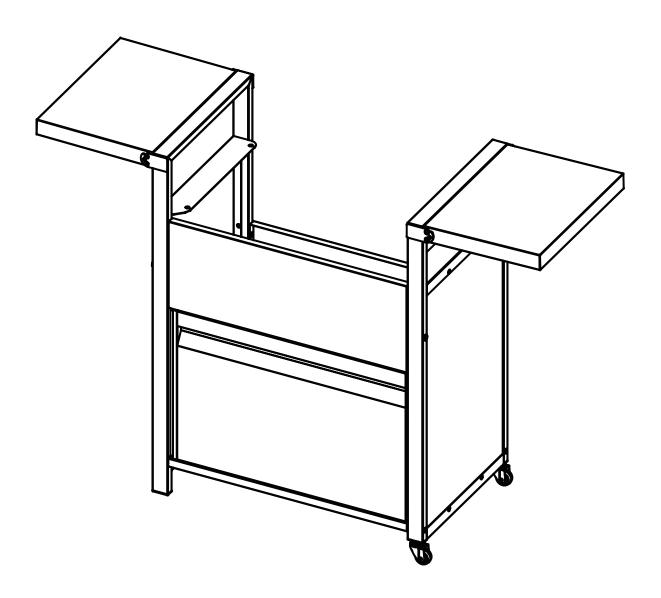

## Parts list

Remove the bottom bracket from the BBQ (If Applicable only)

Note: These 4 small screws need to be reinstalled after the bottom bracket is removed.

Carefully slide the BBQ into position within the Trolley from the top, ensuring it is properly aligned. Then, firmly secure the BBQ in place by tightening the screws at the BBQ leg to ensure stability and safety.