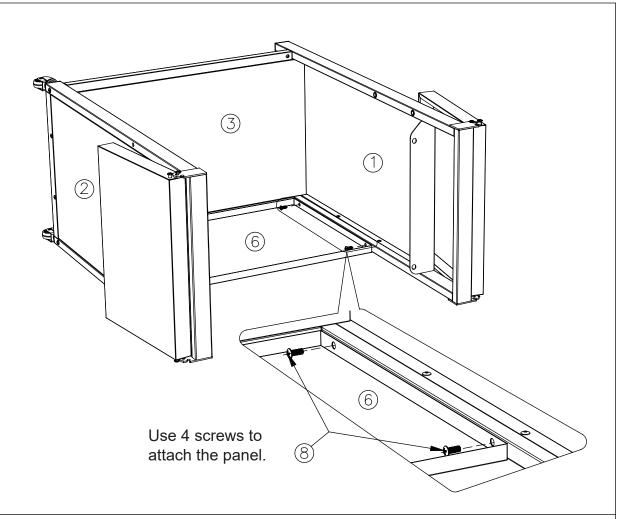

## Parts list

Remove the bottom bracket from the BBQ (If Applicable only)

Note: These 4 small screws need to be reinstalled after the bottom bracket is removed.

Carefully slide the BBQ into position within the Trolley from the top, ensuring it is properly aligned. Then, firmly secure the BBQ in place by tightening the screws at the BBQ leg to ensure stability and safety.