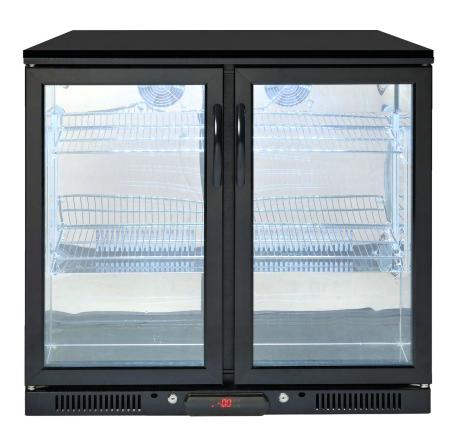

## **FRIDGE - DBBLK**

### 208L

Double Fridge

#### **KEY FEATURES**

- 208 litre capacity, 175 watts.
- Black construction with double doors; ideally matched to modern décor.
- Double glazed, toughened glass doors.
- Lockable doors with keys.
- Digital controller with red LED display panel and cover. Front vented.
- R600a refrigerant. Fridge cooling temperature 2 - 10°C.
- White LED lighting.
- Chrome plated drink racks.

208

208 litre capacity

Stylish double door fridge with lockable doors

Cooling temperature: 2 - 10°C