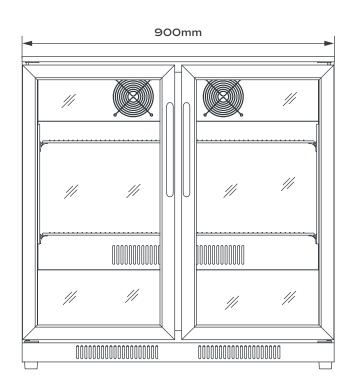

#### **DIMENSIONS**

| Floor to Bottom of Door        | 65mm              |
|--------------------------------|-------------------|
| Door Width x Depth             | 435 x 730mm       |
| Shelf Width x Depth            | 385 x 320mm       |
| Overall Width x Depth x Height | 900 x 500 x 840mm |
| Overall Depth with Door Open   | 905mm             |