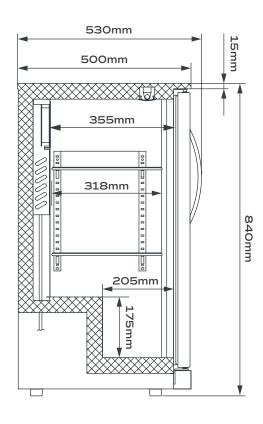

#### **DIMENSIONS**

| Floor to Bottom of Door        | 65mm              |
|--------------------------------|-------------------|
| Door Width x Depth             | 435 x 730mm       |
| Shelf Width x Depth            | 385 x 320mm       |
| Overall Width x Depth x Height | 900 x 500 x 840mm |
| Overall Depth with Door Open   | 905mm             |