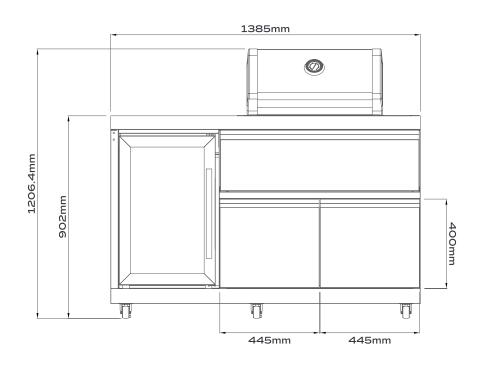

#### BBQ

| Colour                 | Silver                                                  |  |
|------------------------|---------------------------------------------------------|--|
| Material               | 304 Stainless Steel<br>Front & Rear Body Panels         |  |
| Fuel Type              | Gas — LPG Standard.<br>Fully Convertible to Natural Gas |  |
| Width x Depth x Height | 1385 x 610 x 1403mm                                     |  |
| Cooking Area           | 3556cm <sup>2</sup>                                     |  |
| Burner Capacity        | 13 MJ/h each — Total 52MJ/h                             |  |
| Main Burner            | Ceramic Infrared Elements                               |  |
| Grill Material         | Ceramic Coated Cast Iron                                |  |
| Ignition Type          | Electronic — Battery Operated                           |  |
| Meat Probe             | No                                                      |  |
| Cooking Performance    | 350°C+                                                  |  |

#### **CABINETS & BENCHTOPS**

| Colour            | Black — Cabinets<br>Grey — Benchtops                              |  |
|-------------------|-------------------------------------------------------------------|--|
| Cabinet Material  | Satin Black, Zinc-coated<br>Powder-coated Mild Steel Construction |  |
| Benchtop Material | Sintered Stone — 60mm Edge                                        |  |
| Included          | Adjustable Feet, Castor<br>Wheels, Front Kickboards               |  |

#### **OVERALL DIMENSIONS & WEIGHT**

| Width x Depth x Height | 1385 x 610 x 1403mm |
|------------------------|---------------------|
| Weight                 | 131kg               |