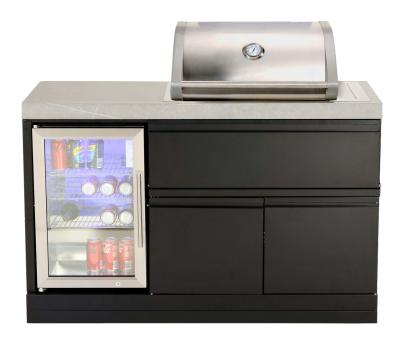

### 2 Burner Mini Kitchen Gas BBQ with Single Fridge

Controllable even heat from 140 - 350+ °C

Corrosion free kitchen cabinets. Suitable for exposed and coastal applications

Stylish single door fridge with lockable door

#### **KEY FEATURES**

- High intensity ceramic infrared burners.
- High, even heat distribution over the entire cooking surface.
- 2-piece upper-level cooking area provides 60% more cooking space.
- Perfect for all types of cooking:
  grilling, roasting large meats, low & slow.
- Sintered stone benchtops.
- Single fridge and 304 stainless steel sink.
- LPG standard. Fully convertible to natural gas available.

#### BBQ

| Colour                 | Silver                                                  |  |
|------------------------|---------------------------------------------------------|--|
| Material               | 304 Stainless Steel<br>Front & Rear Body Panels         |  |
| Fuel Type              | Gas — LPG Standard.<br>Fully Convertible to Natural Gas |  |
| Width x Depth x Height | 1385 x 610 x 1403mm                                     |  |
| Cooking Area           | 3556cm <sup>2</sup>                                     |  |
| Burner Capacity        | 13 MJ/h each — Total 52MJ/h                             |  |
| Main Burner            | Ceramic Infrared Elements                               |  |
| Grill Material         | Ceramic Coated Cast Iron                                |  |
| Ignition Type          | Electronic — Battery Operated                           |  |
| Meat Probe             | No                                                      |  |
| Cooking Performance    | 350°C+                                                  |  |

#### **CABINETS & BENCHTOPS**

| Colour            | Black — Cabinets<br>Grey — Benchtops                              |  |
|-------------------|-------------------------------------------------------------------|--|
| Cabinet Material  | Satin Black, Zinc-coated<br>Powder-coated Mild Steel Construction |  |
| Benchtop Material | Sintered Stone — 60mm Edge                                        |  |
| Included          | Adjustable Feet, Castor<br>Wheels, Front Kickboards               |  |

#### SINK

| Material | 304 Stainless Steel |
|----------|---------------------|
| Cover    | Yes                 |

#### FRIDGE

| Colour            | Silver                                 |  |
|-------------------|----------------------------------------|--|
| Capacity          | 63 Litres                              |  |
| Power             | 60W                                    |  |
| Temperature Range | O - 10°C                               |  |
| Single Door       | Tripled Glazed,<br>UV Stabalised Glass |  |
| Lockable          | Yes                                    |  |