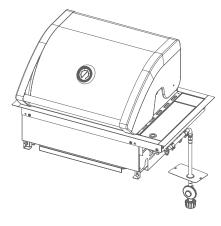

Flush mounted, in-bulit BBQ with 2x high intensity angled infrared burners.

Multipurpose outdoor appliance, lid up or down.

Flame failure included as standard. Suitable for non-ventilated applications.

#### **OPTIONAL ACCESSORIES**

| Hotplate       | Yes |  |
|----------------|-----|--|
| Cover          | Yes |  |
| Rotisserie Kit | Yes |  |