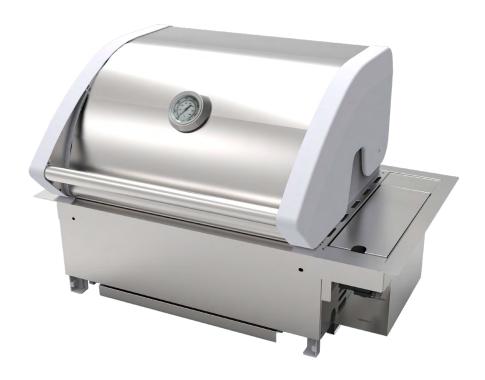

# **2 Burner**Gas Drop in BBQ

#### **KEY FEATURES**

- High intensity ceramic infrared burners.
- High, even heat distribution over the entire cooking surface.
- Fully controllable burners,
  performance range from 150° 350°C.
- Dual cooking surfaces: top and bottom.
- Large cooking area of 3506cm<sup>2</sup>.
- Cook with the lid up or down.
  Grill oven or rotisserie.
- LPG stanully convertible to natural gas available.

Flush mounted, in-bulit BBQ with 2x high intensity angled infrared burners.

Multipurpose outdoor appliance, lid up or down.

Flame failure included as standard. Suitable for non-ventilated applications.