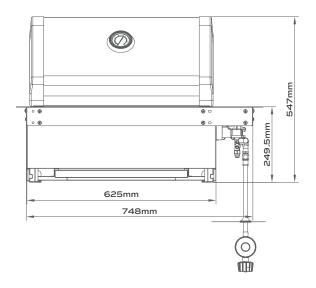

#### **OVERALL DIMENSIONS**

| Width x Depth x Height | 815 x 537 x 541mm |
|------------------------|-------------------|
| Weight                 | 34.3kg            |