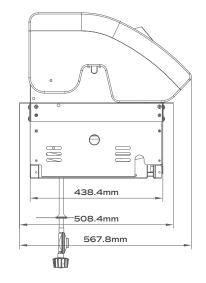

#### **OVERALL DIMENSIONS**

| Width x Depth x Height | 815 x 537 x 541mm |
|------------------------|-------------------|
| Weight                 | 34.3kg            |