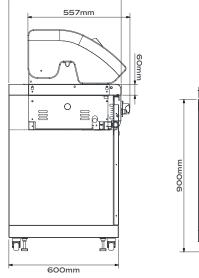

#### BBQ

| Colour                 | Silver                                                  |
|------------------------|---------------------------------------------------------|
| Fuel Type              | Gas – LPG Standard.<br>Fully Convertible to Natural Gas |
| Width x Depth x Height | 915 x 505 x 560mm                                       |
| Cooking Area           | 5382cm <sup>2</sup>                                     |
| Burner Capacity        | 13 MJ/h each — Total 52MJ/h                             |
| Main Burner            | Ceramic Infrared Elements                               |
| Grill Material         | Ceramic Coated Cast Iron                                |
| Ignition Type          | Electronic – Battery Operated                           |
| Cooking Performance    | 350°C +                                                 |