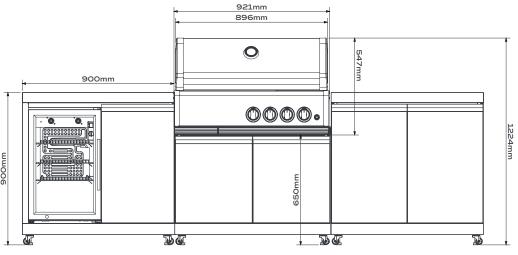

## OVERALL DIMENSIONS

| Width x Depth x Height | 2720 x 600 x 900mm |
|------------------------|--------------------|
|------------------------|--------------------|