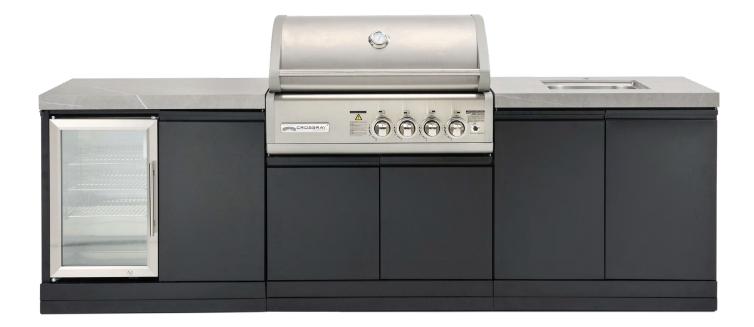

## TC4K-08

## **4** Burner

Gas Outdoor Kitchen with Single Fridge & Sink

Controllable even heat from 140 – 350+ °C

Corrosion free kitchen cabinets. Suitable for exposed and coastal applications

Stylish single door fridge with lockable door

## **KEY FEATURES**

- High intensity ceramic infrared burners.
- High, even heat distribution over the entire cooking surface.
- 2-piece upper-level cooking area provides 60% more cooking space.
- Perfect for all types of cooking: grilling, roasting large meats, low & slow.
- Sintered stone benchtops.
- Single fridge and 304 stainless steel sink.
- LPG standard. Fully convertible to natural gas available.