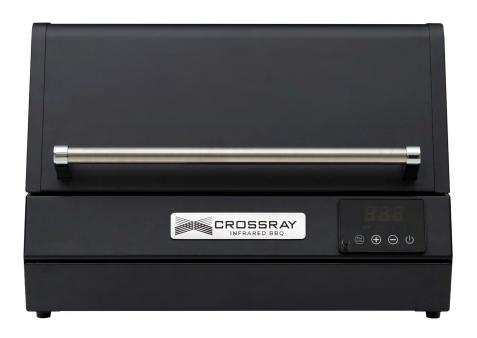

#### **KEY FEATURES**

- Carbon-fibre infrared elements provide instant high performance.
- High hood design for even the largest of meats. Also includes a warming rack.
- Digital control panel.
- Meat probe is included to set the preferred cooking temperature.
- All black construction; ideally matched to modern décor.
- Perfect for all types of cooking:
  grilling, roasting large meats, low & slow.

Controllable even heat from 140 - 300°C +

Digital control panel

Meat probe included to set the preferred cooking temperature

# TCE22HT