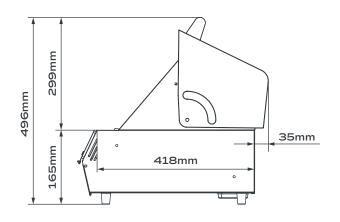

#### BBQ

| Colour                 | Black                          |
|------------------------|--------------------------------|
| Fuel Type              | Electric                       |
| Width x Depth x Height | 613 x 435 x 457mm              |
| Cooking Area           | 2772cm²                        |
| Power                  | 2200W / 240V                   |
| Main Burner            | Carbon Fibre Infrared Elements |
| Grill Material         | Steel Porcelain Enamel         |
| Meat Probe             | Included                       |
| Cooking Performance    | 300°C+                         |
| Display                | Digital, Programmable          |