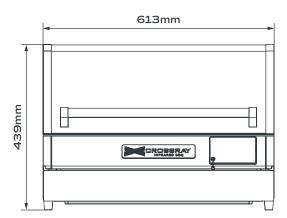

#### BBQ

| Colour                 | Black                          |
|------------------------|--------------------------------|
| Fuel Type              | Electric                       |
| Width x Depth x Height | 613 x 435 x 457mm              |
| Cooking Area           | 2772cm²                        |
| Power                  | 2200W / 240V                   |
| Main Burner            | Carbon Fibre Infrared Elements |
| Grill Material         | Steel Porcelain Enamel         |
| Meat Probe             | Included                       |
| Cooking Performance    | 300°C+                         |
| Display                | Digital, Programmable          |