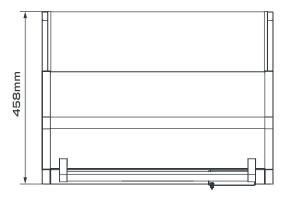

#### BBQ

| Colour                 | Black                          |
|------------------------|--------------------------------|
| Fuel Type              | Electric                       |
| Width x Depth x Height | 613 x 435 x 457mm              |
| Cooking Area           | 2772cm²                        |
| Power                  | 2200W / 240V                   |
| Main Burner            | Carbon Fibre Infrared Elements |
| Grill Material         | Steel Porcelain Enamel         |
| Meat Probe             | Included                       |
| Cooking Performance    | 300°C+                         |
| Display                | Digital, Programmable          |