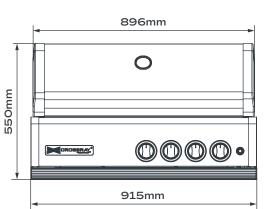

### BBQ

| Colour                 | Silver                                                  |
|------------------------|---------------------------------------------------------|
| Fuel Type              | Gas — LPG Standard.<br>Fully Convertible to Natural Gas |
| Width x Depth x Height | 915 x 505 x 560mm                                       |
| Cooking Area           | 5382cm <sup>2</sup>                                     |
| Burner Capacity        | 13 MJ/h each — Total 52MJ/h                             |
| Main Burner            | Ceramic Infrared Elements                               |
| Grill Material         | Ceramic Coated Cast Iron                                |
| Ignition Type          | Electronic — Battery Operated                           |
| Cooking Performance    | 350°C +                                                 |