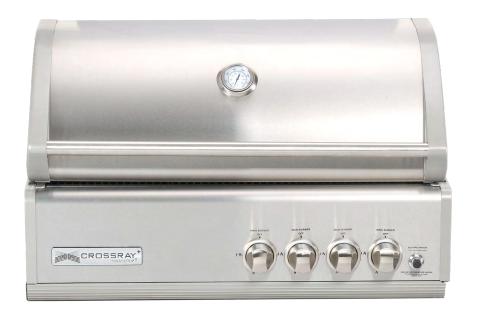

## TCS4FL

**4 Burner**Gas BBQ In-built

#### **KEY FEATURES**

- High intensity ceramic infrared burners.
- Robust construction and world-class quality (304 SS with die-cast end panels).
- High, even heat distribution over the entire cooking surface.
- Electronic ignition for simple start-up.
- Significant reduction in flare-ups.
- Easy access front drain tray.
- 2-piece upper-level cooking area provides 60% more cooking space.
- Perfect for all types of cooking:
  grilling, roasting large meats, low & slow.
- LPG standard. Fully convertible to natural gas available.

### BBQ

| Colour                 | Silver                                                  |
|------------------------|---------------------------------------------------------|
| Fuel Type              | Gas — LPG Standard.<br>Fully Convertible to Natural Gas |
| Width x Depth x Height | 915 x 505 x 560mm                                       |
| Cooking Area           | 5382cm <sup>2</sup>                                     |
| Burner Capacity        | 13 MJ/h each — Total 52MJ/h                             |
| Main Burner            | Ceramic Infrared Elements                               |
| Grill Material         | Ceramic Coated Cast Iron                                |
| Ignition Type          | Electronic — Battery Operated                           |
| Cooking Performance    | 350°C +                                                 |