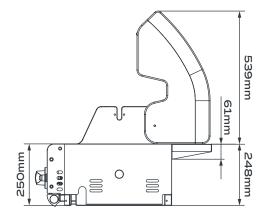

### BBQ

| Colour                 | Silver                                                  |
|------------------------|---------------------------------------------------------|
| Fuel Type              | Gas — LPG Standard.<br>Fully Convertible to Natural Gas |
| Width x Depth x Height | 915 x 505 x 560mm                                       |
| Cooking Area           | 5382cm <sup>2</sup>                                     |
| Burner Capacity        | 13 MJ/h each — Total 52MJ/h                             |
| Main Burner            | Ceramic Infrared Elements                               |
| Grill Material         | Ceramic Coated Cast Iron                                |
| Ignition Type          | Electronic — Battery Operated                           |
| Cooking Performance    | 350°C +                                                 |