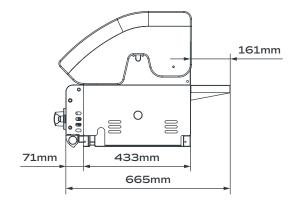

### BBQ

| Colour                 | Silver                                                  |
|------------------------|---------------------------------------------------------|
| Fuel Type              | Gas — LPG Standard.<br>Fully Convertible to Natural Gas |
| Width x Depth x Height | 915 x 505 x 560mm                                       |
| Cooking Area           | 5382cm <sup>2</sup>                                     |
| Burner Capacity        | 13 MJ/h each — Total 52MJ/h                             |
| Main Burner            | Ceramic Infrared Elements                               |
| Grill Material         | Ceramic Coated Cast Iron                                |
| Ignition Type          | Electronic — Battery Operated                           |
| Cooking Performance    | 350°C +                                                 |