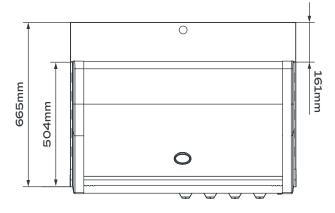

### BBQ

| Colour                 | Silver                                                  |
|------------------------|---------------------------------------------------------|
| Fuel Type              | Gas — LPG Standard.<br>Fully Convertible to Natural Gas |
| Width x Depth x Height | 915 x 505 x 560mm                                       |
| Cooking Area           | 5382cm <sup>2</sup>                                     |
| Burner Capacity        | 13 MJ/h each — Total 52MJ/h                             |
| Main Burner            | Ceramic Infrared Elements                               |
| Grill Material         | Ceramic Coated Cast Iron                                |
| Ignition Type          | Electronic — Battery Operated                           |
| Cooking Performance    | 350°C +                                                 |